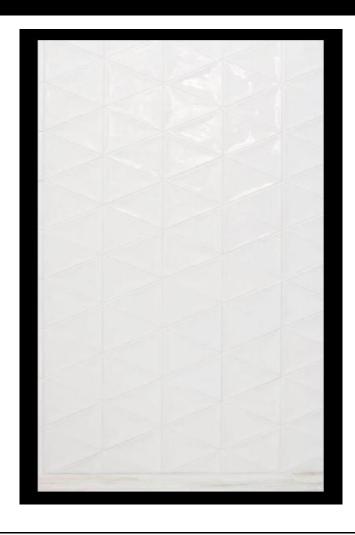

For further information, contact our commercial division on PH (07) 3355 5055 or e-mail: sales@tilemob.com.au

The Tile Mob Pty Ltd ABN 95 069 987 524

NC232904
WHITE GLOSS TRIANGULUS
Size: 114x132mm

NB: colours are depicted as accurately as printing process allows. All quotes, samples, enquiries and sales are made subject to our standard conditions published in detail at <a href="https://www.tilemob.com.au/conditions">www.tilemob.com.au/conditions</a>. E.&O.E.