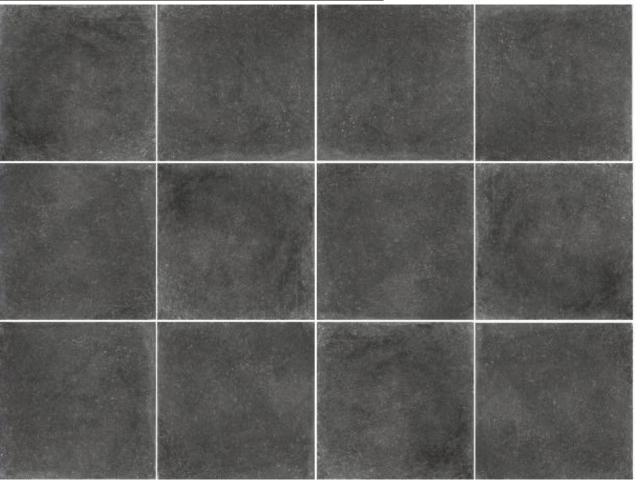

## tranquil series

MONUMENT MATT
NC231080
500x500mm
Made in Spain

NB: colours are depicted as accurately as printing process allows. All quotes, samples, enquiries and sales are made subject to our standard conditions published in detail at <a href="https://www.tilemob.com.au/conditions">www.tilemob.com.au/conditions</a>. E.&O.E.