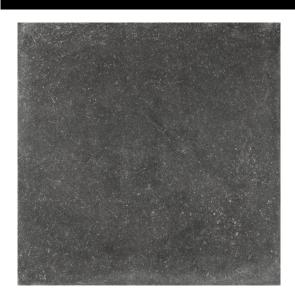

## tranquil series

MONUMENT MATT
NC231080
500x500mm
Made in Spain

NB: colours are depicted as accurately as printing process allows. All quotes, samples, enquiries and sales are made subject to our standard conditions published in detail at <a href="https://www.tilemob.com.au/conditions">www.tilemob.com.au/conditions</a>. E.&O.E.