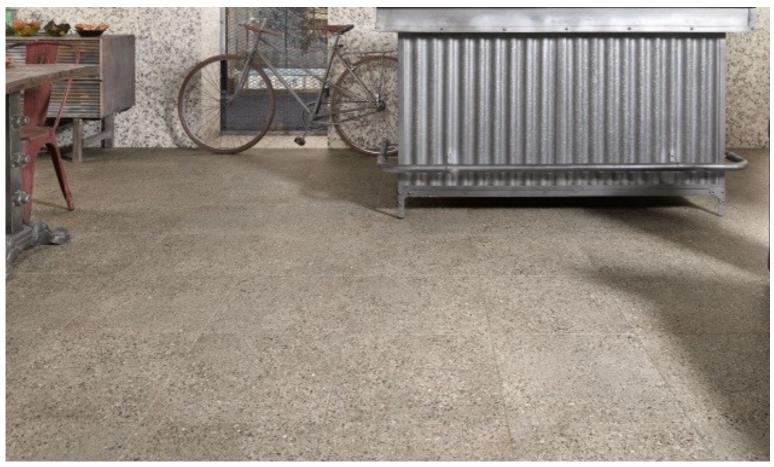

## rivera terrazzo porcelain tile

NC230581
R11
300x600mm
42 pattern variations
made in spain

NB: colours are depicted as accurately as printing process allows. All quotes, samples, enquiries and sales are made subject to our standard conditions published in detail at <a href="www.tilemob.com.au/conditions">www.tilemob.com.au/conditions</a>. E.&O.E.