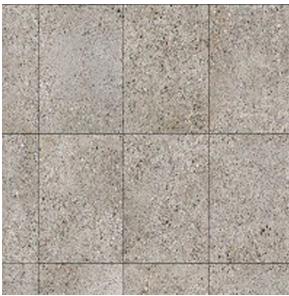

## rivera terrazzo porcelain tile

NC230581
R11
300x600mm
42 pattern variations
made in spain

NB: colours are depicted as accurately as printing process allows. All quotes, samples, enquiries and sales are made subject to our standard conditions published in detail at <a href="www.tilemob.com.au/conditions">www.tilemob.com.au/conditions</a>. E.&O.E.