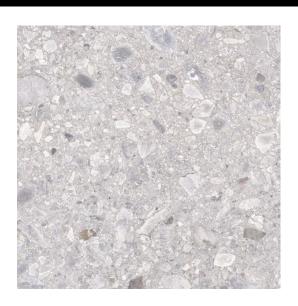

## pebble terrazzo series

PEARL MATT
NC231081
500x500mm
Made in Spain

NB: colours are depicted as accurately as printing process allows. All quotes, samples, enquiries and sales are made subject to our standard conditions published in detail at <a href="https://www.tilemob.com.au/conditions">www.tilemob.com.au/conditions</a>. E.&O.E.