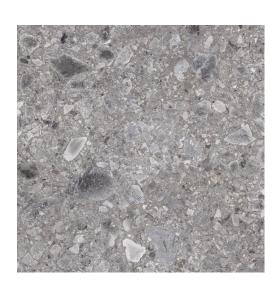

## pebble terrazzo series

FOSSIL MATT
NC231081
500x500mm
Made in Spain

NB: colours are depicted as accurately as printing process allows. All quotes, samples, enquiries and sales are made subject to our standard conditions published in detail at <a href="https://www.tilemob.com.au/conditions">www.tilemob.com.au/conditions</a>. E.&O.E.