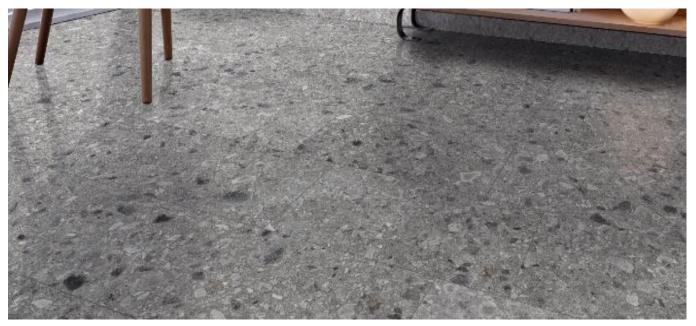

## pebble terrazzo series

FOSSIL MATT
NC231081
500x500mm
Made in Spain

NB: colours are depicted as accurately as printing process allows. All quotes, samples, enquiries and sales are made subject to our standard conditions published in detail at <a href="https://www.tilemob.com.au/conditions">www.tilemob.com.au/conditions</a>. E.&O.E.