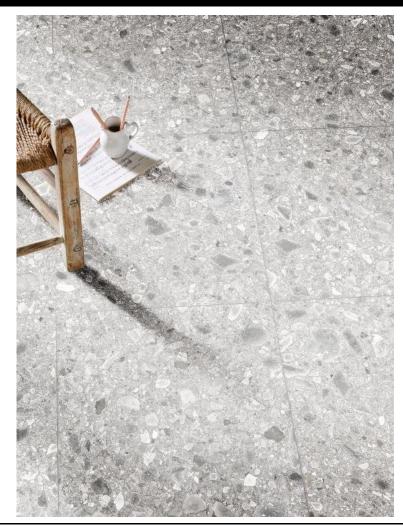

## pebble terrazzo series

PEARL MATT
NC231081
500x500mm
Made in Spain

NB: colours are depicted as accurately as printing process allows. All quotes, samples, enquiries and sales are made subject to our standard conditions published in detail at <a href="https://www.tilemob.com.au/conditions">www.tilemob.com.au/conditions</a>. E.&O.E.