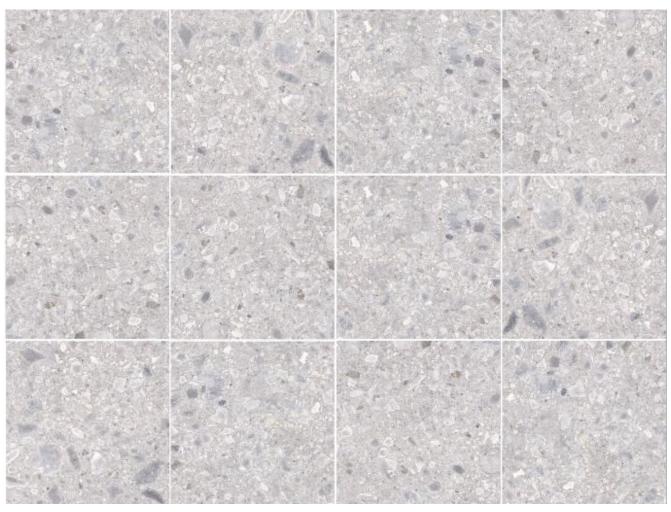

## pebble terrazzo series

PEARL MATT
NC231081
500x500mm
Made in Spain

NB: colours are depicted as accurately as printing process allows. All quotes, samples, enquiries and sales are made subject to our standard conditions published in detail at <a href="https://www.tilemob.com.au/conditions">www.tilemob.com.au/conditions</a>. E.&O.E.