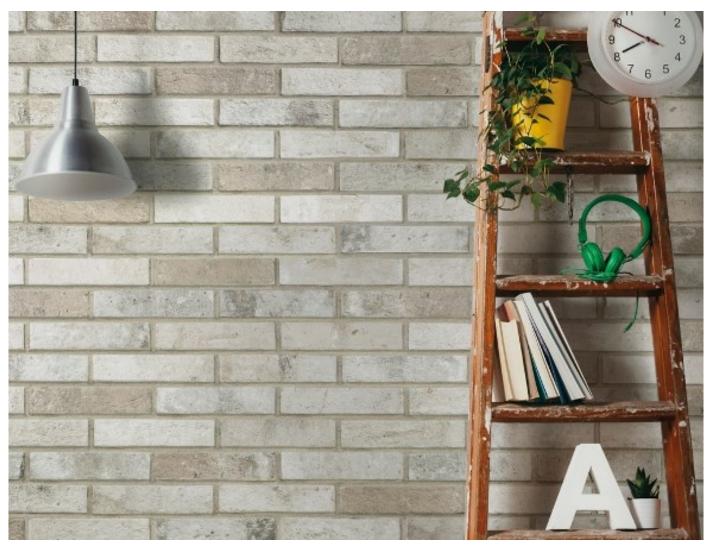

NC230831 FOG Size: 60x250mm R11 made in Italy

NB: colours are depicted as accurately as printing process allows. All quotes, samples, enquiries and sales are made subject to our standard conditions published in detail at <u>www.tilemob.com.au/conditions</u>. E.&O.E.
For further information, contact our commercial division on PH (07) 3355 5055 or e-mail: <u>sales@tilemob.com.au</u>
The Tile Mob Pty Ltd ABN 95 069 987 524