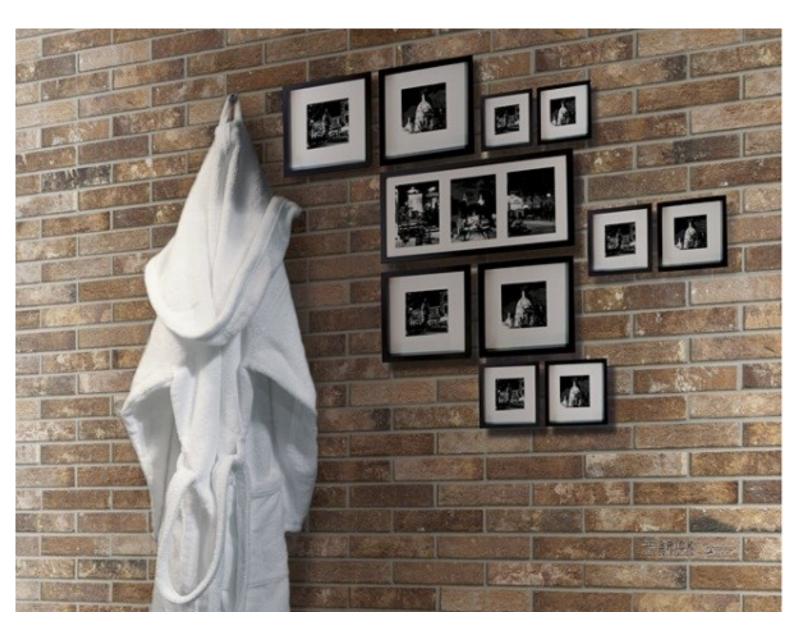

NC230832 MULTI Size: 60x250mm R11 made in Italy

NB: colours are depicted as accurately as printing process allows. All quotes, samples, enquiries and sales are made subject to our standard conditions published in detail at <u>www.tilemob.com.au/conditions</u>. E.&O.E.
For further information, contact our commercial division on PH (07) 3355 5055 or e-mail: <u>sales@tilemob.com.au</u>
The Tile Mob Pty Ltd ABN 95 069 987 524

NC230833 TERRA Size: 60x250mm R11 made in Italy

NB: colours are depicted as accurately as printing process allows. All quotes, samples, enquiries and sales are made subject to our standard conditions published in detail at <u>www.tilemob.com.au/conditions</u>. E.&O.E.
For further information, contact our commercial division on PH (07) 3355 5055 or e-mail: <u>sales@tilemob.com.au</u>
The Tile Mob Pty Ltd ABN 95 069 987 524