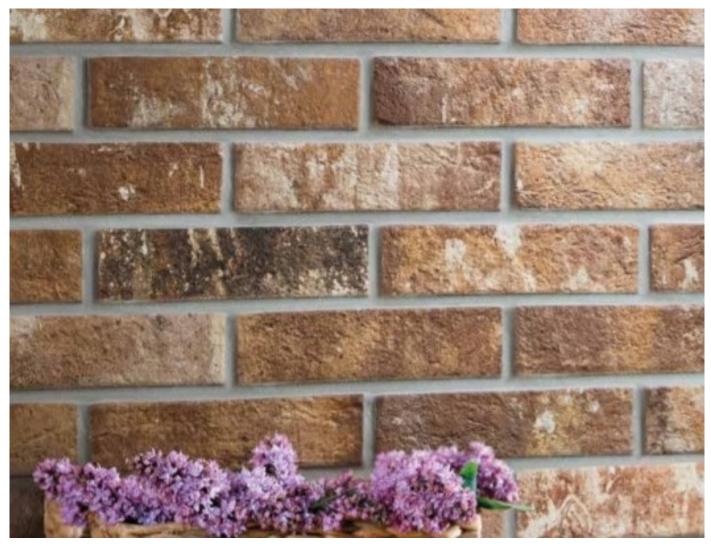

NC230833 TERRA Size: 60x250mm R11 made in Italy

NB: colours are depicted as accurately as printing process allows. All quotes, samples, enquiries and sales are made subject to our standard conditions published in detail at <u>www.tilemob.com.au/conditions</u>. E.&O.E.
For further information, contact our commercial division on PH (07) 3355 5055 or e-mail: <u>sales@tilemob.com.au</u>
The Tile Mob Pty Ltd ABN 95 069 987 524