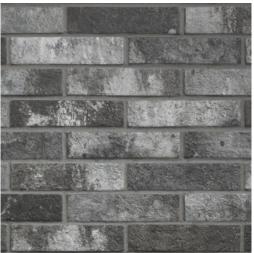

#### ► tiles ► stone ► mosaics ► slate ► terracotta

www.tilemob.com.au

NC230830 SMOKE Size: 60x250mm R11 made in Italy

NB: colours are depicted as accurately as printing process allows. All quotes, samples, enquiries and sales are made subject to our standard conditions published in detail at <u>www.tilemob.com.au/conditions</u>. E.&O.E.
For further information, contact our commercial division on PH (07) 3355 5055 or e-mail: <u>sales@tilemob.com.au</u>
The Tile Mob Pty Ltd ABN 95 069 987 524