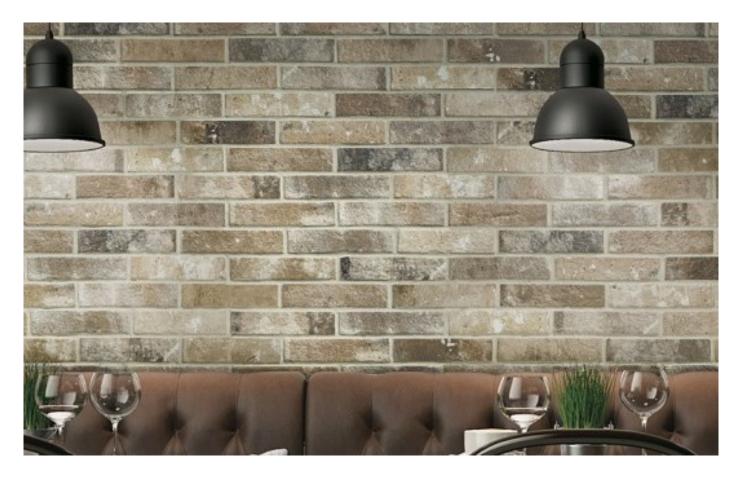

NC230831 FOG Size: 60x250mm R11 made in Italy

NB: colours are depicted as accurately as printing process allows. All quotes, samples, enquiries and sales are made subject to our standard conditions published in detail at <u>www.tilemob.com.au/conditions</u>. E.&O.E.
For further information, contact our commercial division on PH (07) 3355 5055 or e-mail: <u>sales@tilemob.com.au</u>
The Tile Mob Pty Ltd ABN 95 069 987 524