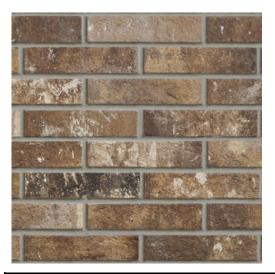

NC230833 TERRA Size: 60x250mm R11 made in Italy

NB: colours are depicted as accurately as printing process allows. All quotes, samples, enquiries and sales are made subject to our standard conditions published in detail at <u>www.tilemob.com.au/conditions</u>. E.&O.E.
For further information, contact our commercial division on PH (07) 3355 5055 or e-mail: <u>sales@tilemob.com.au</u>
The Tile Mob Pty Ltd ABN 95 069 987 524