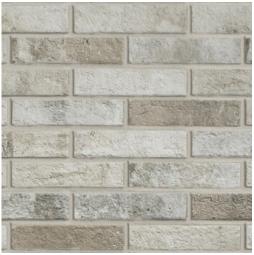

NC230832 MULTI Size: 60x250mm R11 made in Italy

NB: colours are depicted as accurately as printing process allows. All quotes, samples, enquiries and sales are made subject to our standard conditions published in detail at <u>www.tilemob.com.au/conditions</u>. E.&O.E.
For further information, contact our commercial division on PH (07) 3355 5055 or e-mail: <u>sales@tilemob.com.au</u>
The Tile Mob Pty Ltd ABN 95 069 987 524