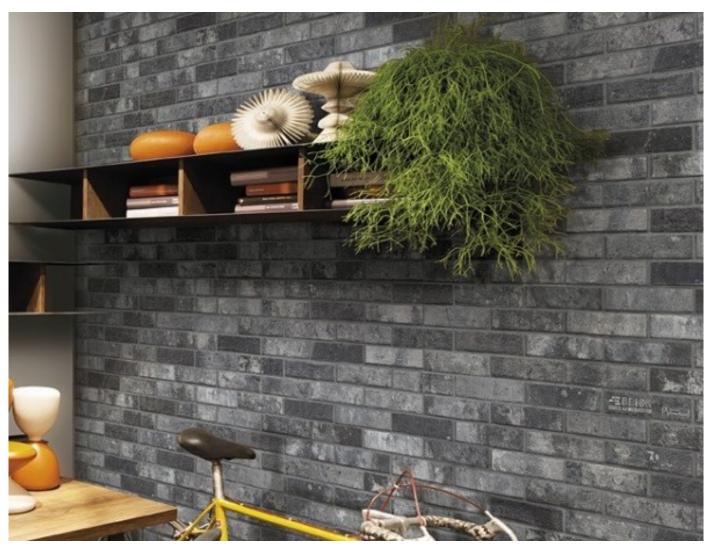

#### ► tiles ► stone ► mosaics ► slate ► terracotta

www.tilemob.com.au

NC230830 SMOKE Size: 60x250mm R11 made in Italy

NB: colours are depicted as accurately as printing process allows. All quotes, samples, enquiries and sales are made subject to our standard conditions published in detail at <u>www.tilemob.com.au/conditions</u>. E.&O.E.
For further information, contact our commercial division on PH (07) 3355 5055 or e-mail: <u>sales@tilemob.com.au</u>
The Tile Mob Pty Ltd ABN 95 069 987 524