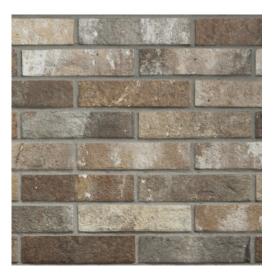

NC230832 MULTI Size: 60x250mm R11 made in Italy

NB: colours are depicted as accurately as printing process allows. All quotes, samples, enquiries and sales are made subject to our standard conditions published in detail at <u>www.tilemob.com.au/conditions</u>. E.&O.E.
For further information, contact our commercial division on PH (07) 3355 5055 or e-mail: <u>sales@tilemob.com.au</u>
The Tile Mob Pty Ltd ABN 95 069 987 524