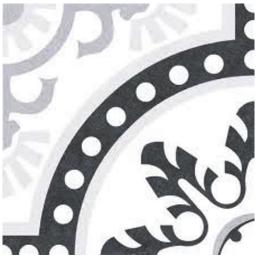

## nador series

encaustic-style matt glazed porcelain

Grey
NC230582
Size:250x250mm
made in Spain

NB: colours are depicted as accurately as printing process allows. All quotes, samples, enquiries and sales are made subject to our standard conditions published in detail at <a href="www.tilemob.com.au/conditions">www.tilemob.com.au/conditions</a>. E.&O.E.