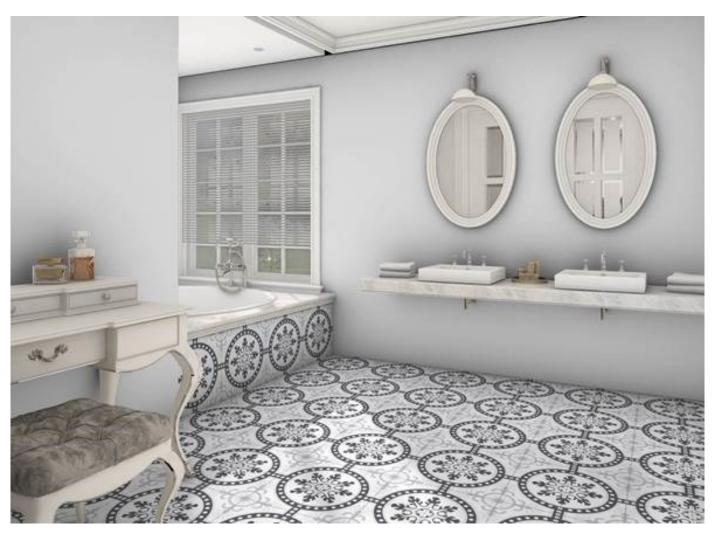

## nador series

encaustic-style matt glazed porcelain

Grey
NC230582
Size:250x250mm
made in Spain

NB: colours are depicted as accurately as printing process allows. All quotes, samples, enquiries and sales are made subject to our standard conditions published in detail at <a href="www.tilemob.com.au/conditions">www.tilemob.com.au/conditions</a>. E.&O.E.

For further information, contact our commercial division on PH (07) 3355 5055 or e-mail: <a href="mailto:sales@tilemob.com.au">sales@tilemob.com.au</a>

The Tile Mob Pty Ltd ABN 95 069 987 524

▶tiles ▶stone ▶mosaics ▶slate ▶terracotta