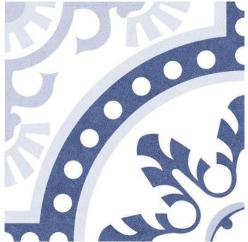

## nador series

encaustic-style matt glazed porcelain

Blue NC230583 Size: 250x250mm made in Spain

NB: colours are depicted as accurately as printing process allows. All quotes, samples, enquiries and sales are made subject to our standard conditions published in detail at <a href="www.tilemob.com.au/conditions">www.tilemob.com.au/conditions</a>. E.&O.E.

For further information, contact our commercial division on PH (07) 3355 5055 or e-mail: <a href="mailto:sales@tilemob.com.au">sales@tilemob.com.au</a>

The Tile Mob Pty Ltd ABN 95 069 987 524

▶ tiles ▶ stone ▶ mosaics ▶ slate ▶ terracotta