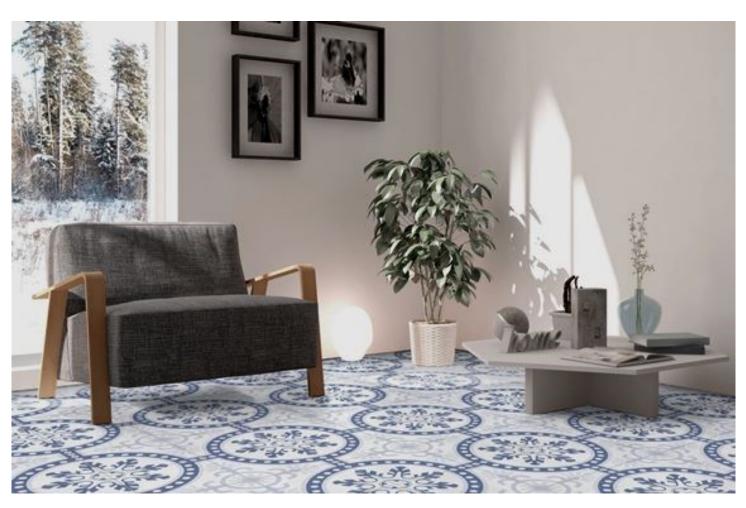

## nador series

encaustic-style matt glazed porcelain

Blue NC230583 Size: 250x250mm made in Spain

NB: colours are depicted as accurately as printing process allows. All quotes, samples, enquiries and sales are made subject to our standard conditions published in detail at <a href="www.tilemob.com.au/conditions">www.tilemob.com.au/conditions</a>. E.&O.E.

For further information, contact our commercial division on PH (07) 3355 5055 or e-mail: <a href="mailto:sales@tilemob.com.au">sales@tilemob.com.au</a>

The Tile Mob Pty Ltd ABN 95 069 987 524

▶ tiles ▶ stone ▶ mosaics ▶ slate ▶ terracotta