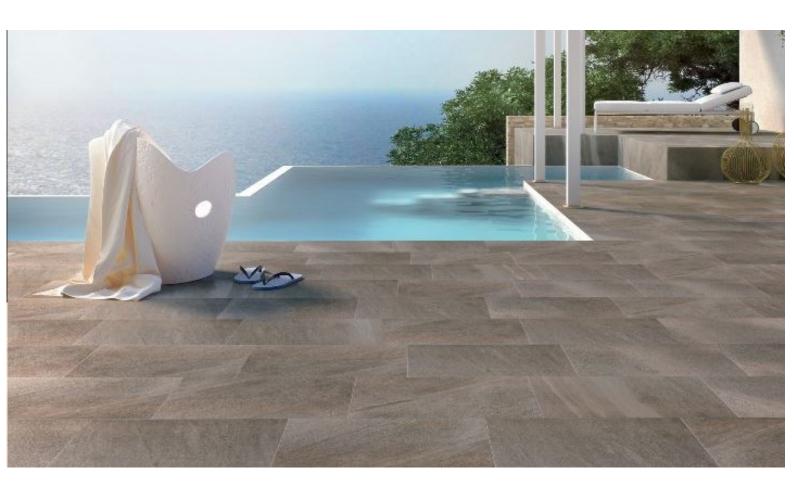

### quartz hampton stone

### NC229627 Rating: R11 Size: 400x600mm 12 pattern variations (see next page)

NB: colours are depicted as accurately as printing process allows. All quotes, samples, enquiries and sales are made subject to our standard conditions published in detail at <u>www.tilemob.com.au/conditions</u>. E.&O.E.
For further information, contact our commercial division on PH (07) 3355 5055 or e-mail: <u>sales@tilemob.com.au</u>
The Tile Mob Pty Ltd ABN 95 069 987 524