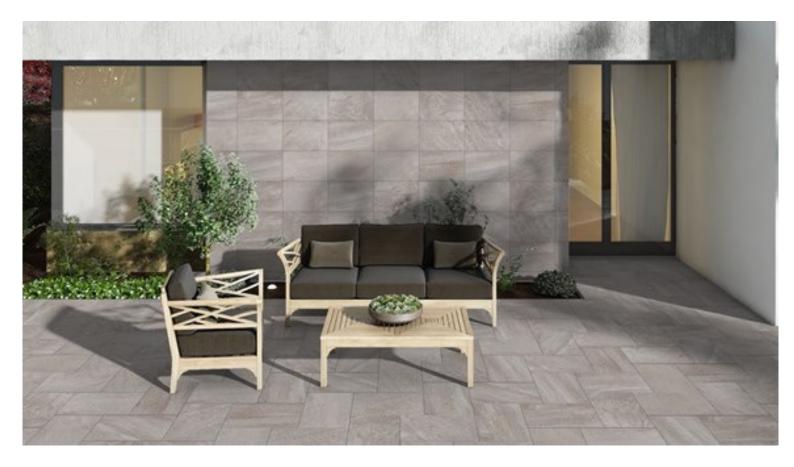

# travertine sand grip hampton stone

### NC230584 Rating: R11 Size: 400x600mm pattern variations (see next page)

NB: colours are depicted as accurately as printing process allows. All quotes, samples, enquiries and sales are made subject to our standard conditions published in detail at <u>www.tilemob.com.au/conditions</u>. E.&O.E.
For further information, contact our commercial division on PH (07) 3355 5055 or e-mail: <u>sales@tilemob.com.au</u>
The Tile Mob Pty Ltd ABN 95 069 987 524