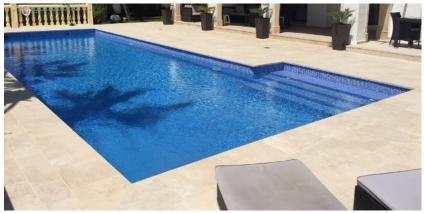

# travertine sand grip hampton stone

### NC230584 Rating: R11 Size: 400x600mm pattern variations (see next page)

NB: colours are depicted as accurately as printing process allows. All quotes, samples, enquiries and sales are made subject to our standard conditions published in detail at <u>www.tilemob.com.au/conditions</u>. E.&O.E.
For further information, contact our commercial division on PH (07) 3355 5055 or e-mail: <u>sales@tilemob.com.au</u>
The Tile Mob Pty Ltd ABN 95 069 987 524

# travertine sand grip hampton stone

NB: colours are depicted as accurately as printing process allows. All quotes, samples, enquiries and sales are made subject to our standard conditions published in detail at <u>www.tilemob.com.au/conditions</u>. E.&O.E. For further information, contact our commercial division on PH (07) 3355 5055 or e-mail: <u>sales@tilemob.com.au</u> The Tile Mob Pty Ltd ABN 95 069 987 524