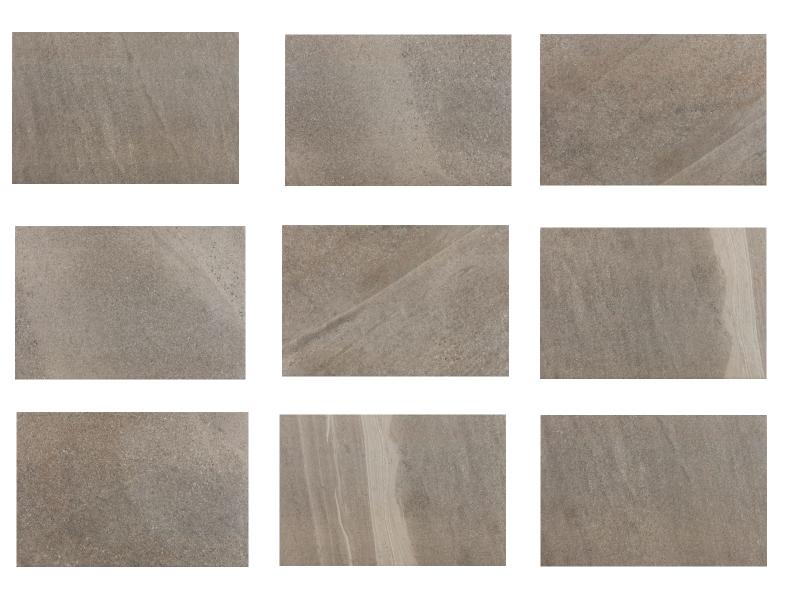

### quartz hampton stone

### NC229627 Rating: R11 Size: 400x600mm 12 pattern variations (see next page)

NB: colours are depicted as accurately as printing process allows. All quotes, samples, enquiries and sales are made subject to our standard conditions published in detail at <u>www.tilemob.com.au/conditions</u>. E.&O.E.
For further information, contact our commercial division on PH (07) 3355 5055 or e-mail: <u>sales@tilemob.com.au</u>
The Tile Mob Pty Ltd ABN 95 069 987 524