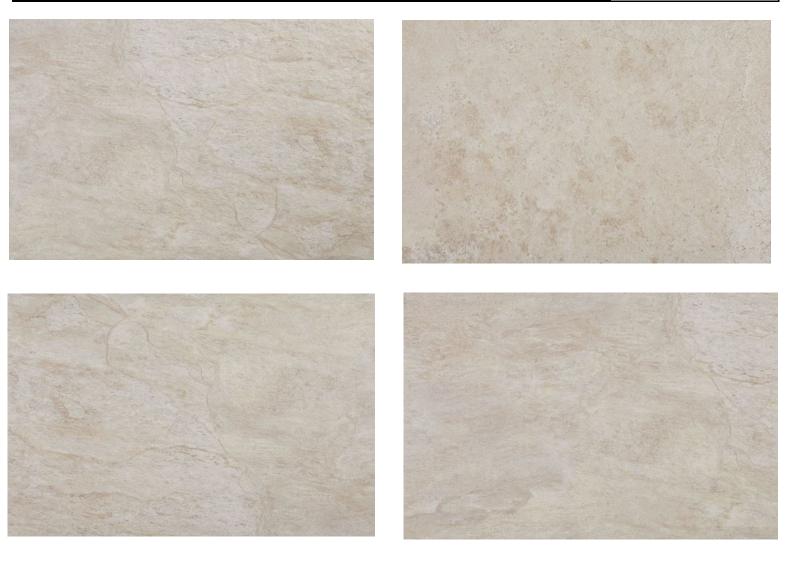

# travertine sand grip hampton stone

### NC230584 Rating: R11 Size: 400x600mm pattern variations (see next page)

NB: colours are depicted as accurately as printing process allows. All quotes, samples, enquiries and sales are made subject to our standard conditions published in detail at <u>www.tilemob.com.au/conditions</u>. E.&O.E.
For further information, contact our commercial division on PH (07) 3355 5055 or e-mail: <u>sales@tilemob.com.au</u>
The Tile Mob Pty Ltd ABN 95 069 987 524