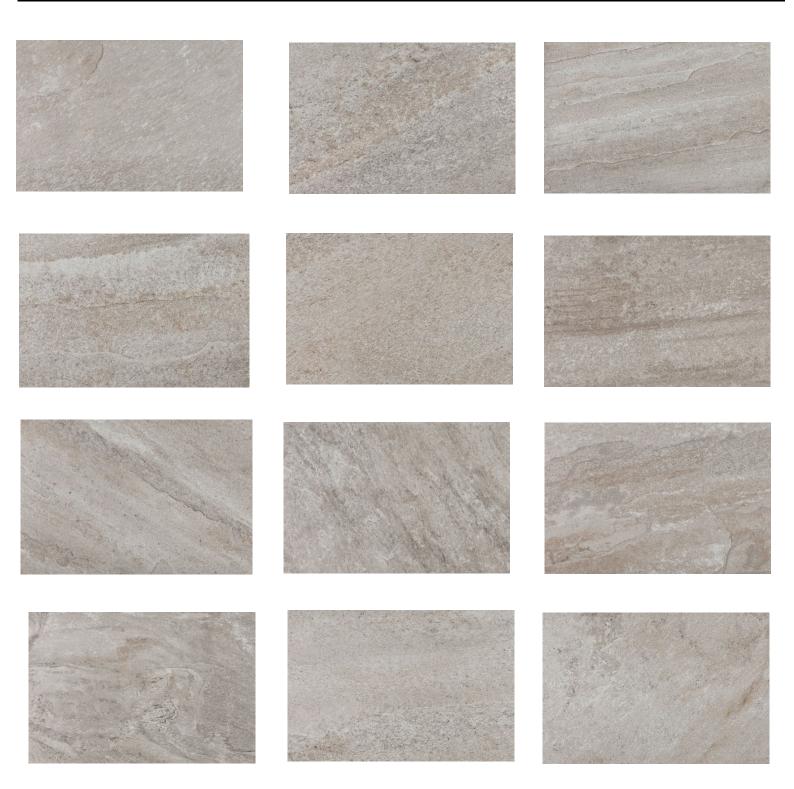

### quartz hampton stone

### NC229627 Rating: R11 Size: 400x600mm 12 pattern variations (see next page)

NB: colours are depicted as accurately as printing process allows. All quotes, samples, enquiries and sales are made subject to our standard conditions published in detail at <u>www.tilemob.com.au/conditions</u>. E.&O.E.
For further information, contact our commercial division on PH (07) 3355 5055 or e-mail: <u>sales@tilemob.com.au</u>
The Tile Mob Pty Ltd ABN 95 069 987 524