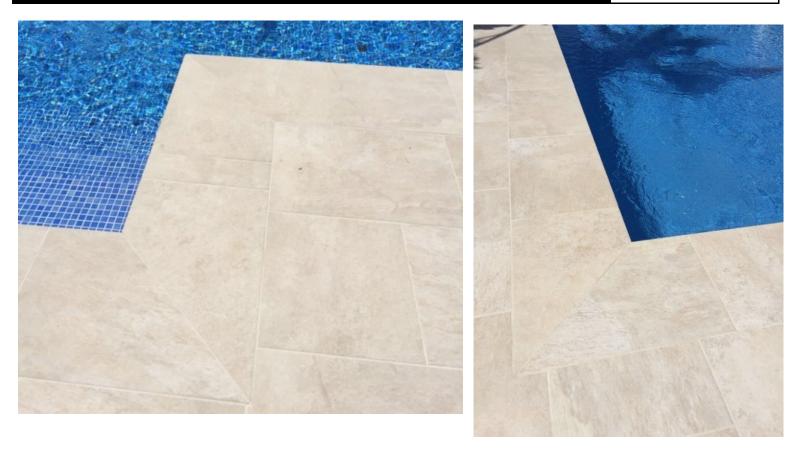

# travertine sand grip hampton stone

### NC230584 Rating: R11 Size: 400x600mm pattern variations (see next page)

NB: colours are depicted as accurately as printing process allows. All quotes, samples, enquiries and sales are made subject to our standard conditions published in detail at <u>www.tilemob.com.au/conditions</u>. E.&O.E.
For further information, contact our commercial division on PH (07) 3355 5055 or e-mail: <u>sales@tilemob.com.au</u>
The Tile Mob Pty Ltd ABN 95 069 987 524