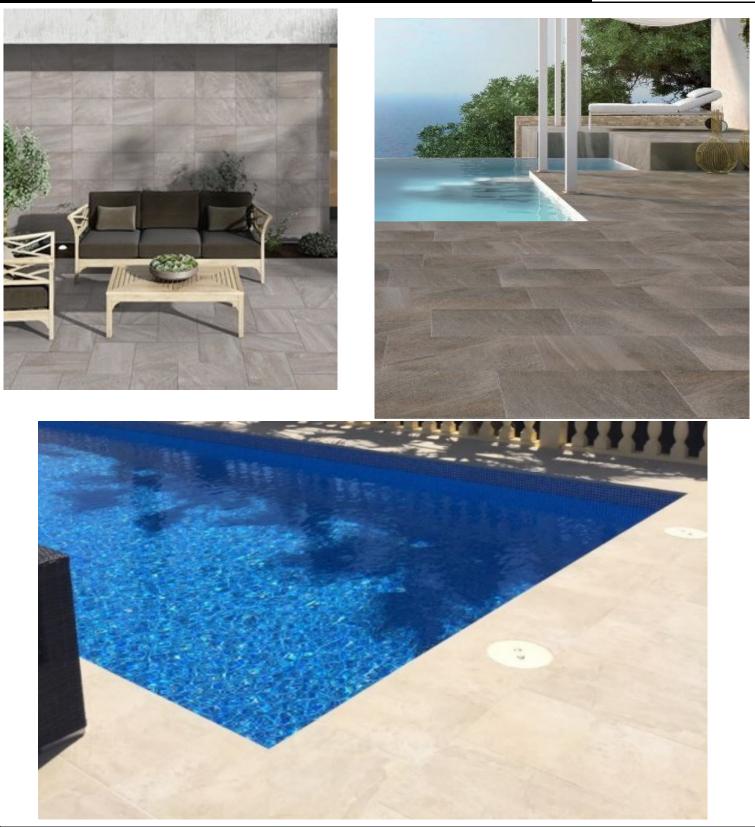

## gris hampton stone

### NC229628 Rating: R11 Size: 400x600mm 10 pattern variations (see next page)

NB: colours are depicted as accurately as printing process allows. All quotes, samples, enquiries and sales are made subject to our standard conditions published in detail at <u>www.tilemob.com.au/conditions</u>. E.&O.E. For further information, contact our commercial division on PH (07) 3355 5055 or e-mail: <u>sales@tilemob.com.au</u> The Tile Mob Pty Ltd ABN 95 069 987 524