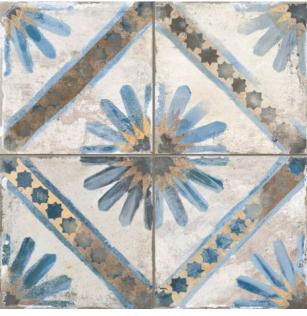

## blue mix matt midelt

encaustic-style matt glazed ceramic

NC230579
size:450x450mmm
precut to 225x225mm
floor and wall
made in Spain

NB: colours are depicted as accurately as printing process allows. All quotes, samples, enquiries and sales are made subject to our standard conditions published in detail at <a href="www.tilemob.com.au/conditions">www.tilemob.com.au/conditions</a>. E.&O.E.