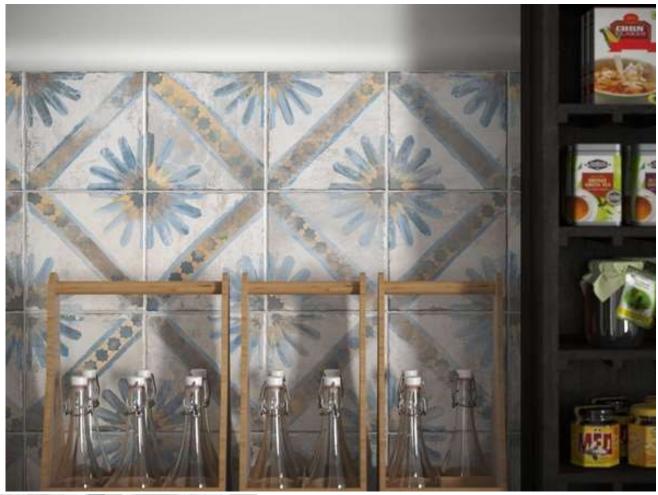

## blue mix matt midelt

encaustic-style matt glazed ceramic

NC230579
size:450x450mmm
precut to 225x225mm
floor and wall
made in Spain

NB: colours are depicted as accurately as printing process allows. All quotes, samples, enquiries and sales are made subject to our standard conditions published in detail at <a href="www.tilemob.com.au/conditions">www.tilemob.com.au/conditions</a>. E.&O.E.