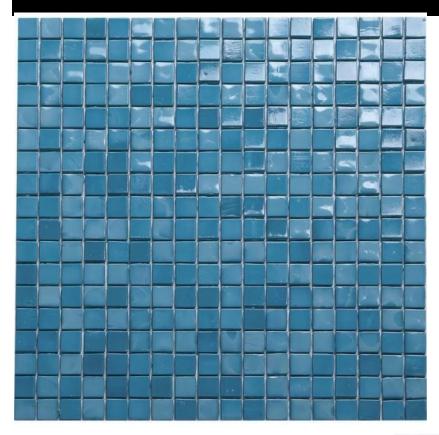

NC230383
PACIFIC
Element size 15x15mm
Sheet Size 300x300x3mm

NB: colours are depicted as accurately as printing process allows. All quotes, samples, enquiries and sales are made subject to our standard conditions published in detail at <a href="www.tilemob.com.au/conditions">www.tilemob.com.au/conditions</a>. E.&O.E.