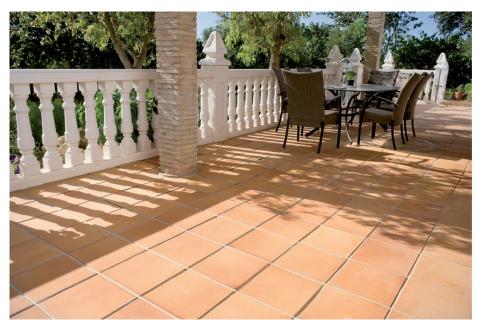

## mantilla terracotta

Mantilla Flame NC229858 300x300x17mm Made in Spain

NB: colours are depicted as accurately as printing process allows. All quotes, samples, enquiries and sales are made subject to our standard conditions published in detail at <u>www.tilemob.com.au/conditions</u>. E.&O.E. For further information, contact our commercial division on PH (07) 3355 5055 or e-mail: <u>sales@tilemob.com.au</u> The Tile Mob Pty Ltd ABN 95 069 987 524