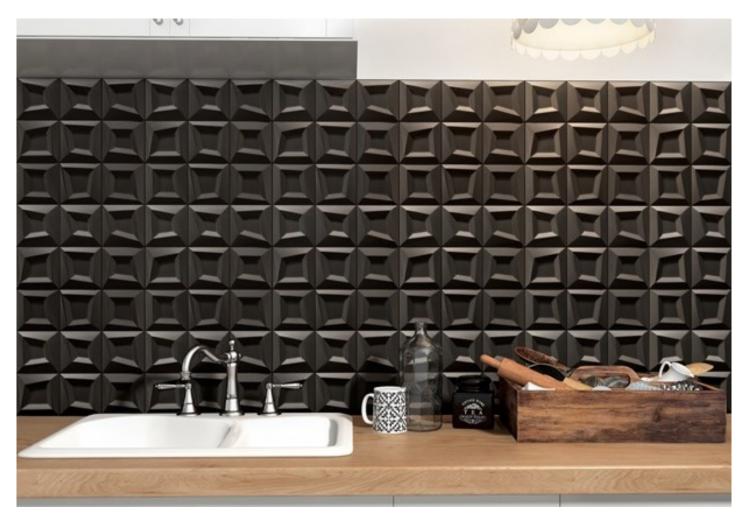

NC229670

**BLACK MATT** 

330x330mm

NB: colours are depicted as accurately as printing process allows. All quotes, samples, enquiries and sales are made subject to our standard conditions published in detail at <a href="www.tilemob.com.au/conditions">www.tilemob.com.au/conditions</a>. E.&O.E.