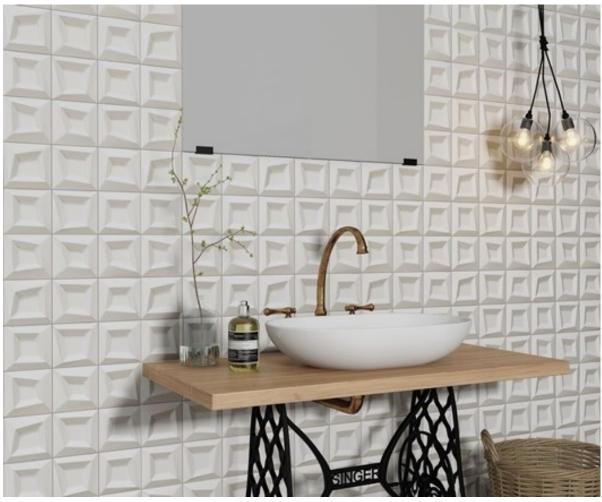

NC229671

WHITE MATT

330x330mm

NB: colours are depicted as accurately as printing process allows. All quotes, samples, enquiries and sales are made subject to our standard conditions published in detail at <a href="www.tilemob.com.au/conditions">www.tilemob.com.au/conditions</a>. E.&O.E.