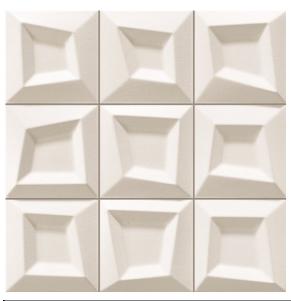

NC229671

WHITE MATT

330x330mm

NB: colours are depicted as accurately as printing process allows. All quotes, samples, enquiries and sales are made subject to our standard conditions published in detail at <a href="www.tilemob.com.au/conditions">www.tilemob.com.au/conditions</a>. E.&O.E.