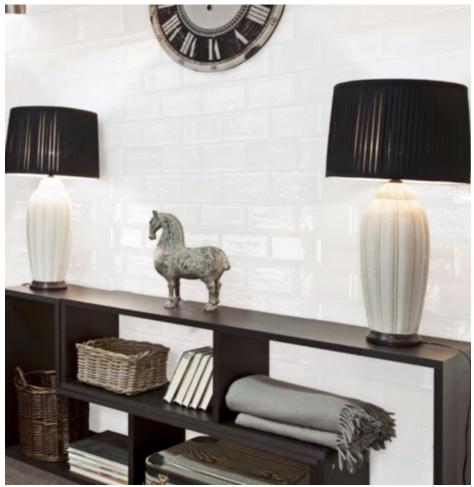

## enchanted wavy subway series

NB: colours are depicted as accurately as printing process allows. All quotes, samples, enquiries and sales are made subject to our standard conditions published in detail at <a href="www.tilemob.com.au/conditions">www.tilemob.com.au/conditions</a>. E.&O.E.

## enchanted wavy subway series

White NC229772 100x200mm

Coal NC229773 100x200mm

Old-Lace NC229774 100x200mm

NB: colours are depicted as accurately as printing process allows. All quotes, samples, enquiries and sales are made subject to our standard conditions published in detail at <a href="www.tilemob.com.au/conditions">www.tilemob.com.au/conditions</a>. E.&O.E.