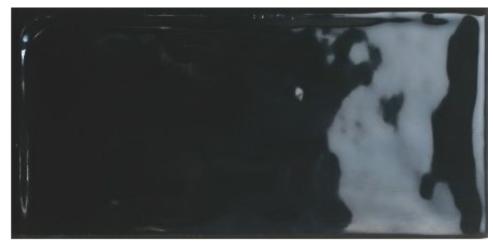

## enchanted wavy subway series

Suede NC229776 100x200mm

Dove NC229775 100x200mm

Dior-Grey NC229777 100x200mm

NB: colours are depicted as accurately as printing process allows. All quotes, samples, enquiries and sales are made subject to our standard conditions published in detail at <a href="www.tilemob.com.au/conditions">www.tilemob.com.au/conditions</a>. E.&O.E.