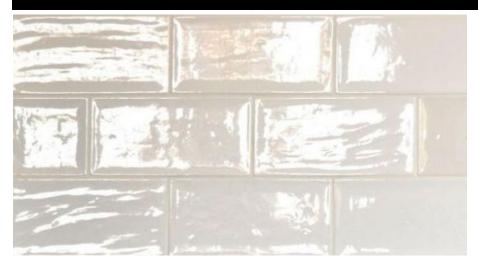

## enchanted wavy subway series

White NC229772 100x200mm

Coal NC229773 100x200mm

Old-Lace NC229774 100x200mm

NB: colours are depicted as accurately as printing process allows. All quotes, samples, enquiries and sales are made subject to our standard conditions published in detail at <a href="www.tilemob.com.au/conditions">www.tilemob.com.au/conditions</a>. E.&O.E.