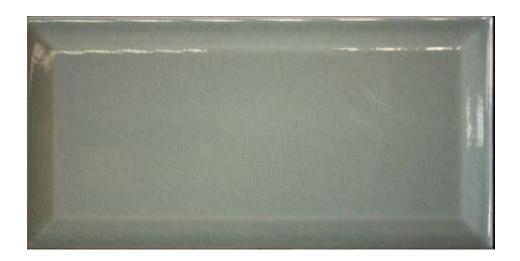

## mystical craquele bevel edge wall series

Sky 75x150mm NC229771 Made in Spain

NB: colours are depicted as accurately as printing process allows. All quotes, samples, enquiries and sales are made subject to our standard conditions published in detail at <a href="www.tilemob.com.au/conditions">www.tilemob.com.au/conditions</a>. E.&O.E.