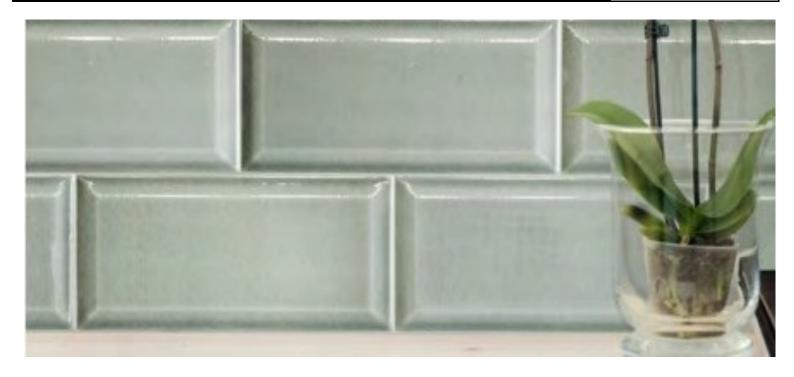

## mystical craquele bevel edge subway wall

Sage 75x150mm NC229768 Made in Spain

NB: colours are depicted as accurately as printing process allows. All quotes, samples, enquiries and sales are made subject to our standard conditions published in detail at <a href="www.tilemob.com.au/conditions">www.tilemob.com.au/conditions</a>. E.&O.E.