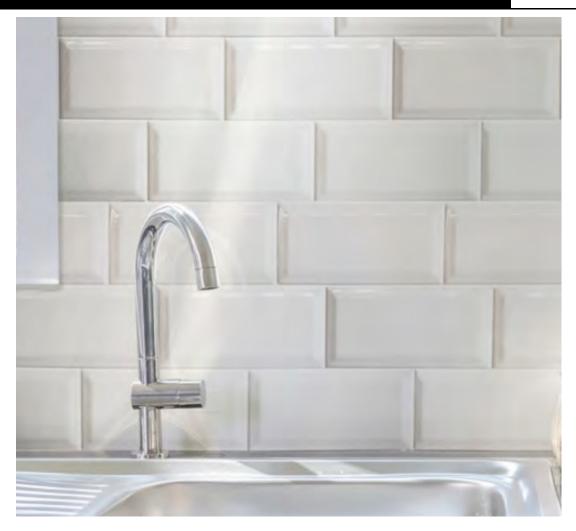

## mystical craquele bevel edge wall series

Sky 75x150mm NC229771 Made in Spain

NB: colours are depicted as accurately as printing process allows. All quotes, samples, enquiries and sales are made subject to our standard conditions published in detail at <a href="www.tilemob.com.au/conditions">www.tilemob.com.au/conditions</a>. E.&O.E.