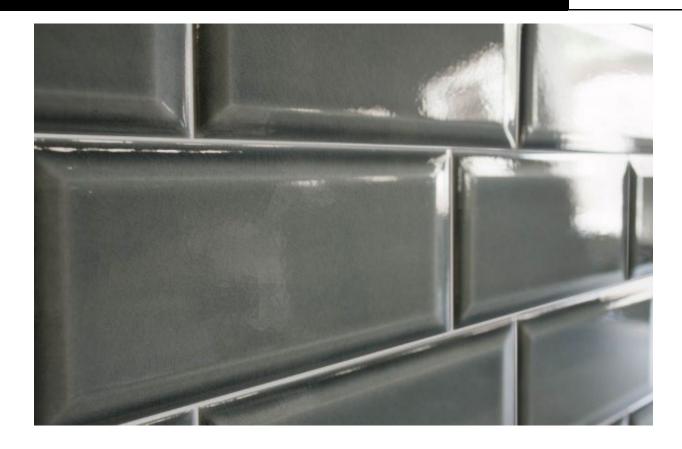

## mystical craquele bevel edge subway wall

Storm-edge 75x150mm NC229770 Made in Spain

NB: colours are depicted as accurately as printing process allows. All quotes, samples, enquiries and sales are made subject to our standard conditions published in detail at <a href="www.tilemob.com.au/conditions">www.tilemob.com.au/conditions</a>. E.&O.E.