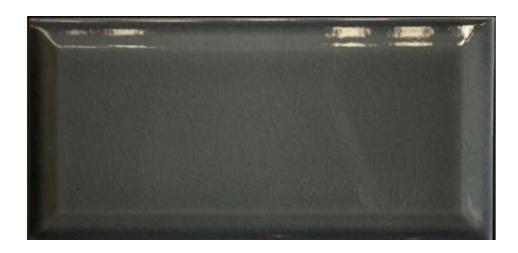

## mystical craquele bevel edge subway wall

Storm-edge 75x150mm NC229770 Made in Spain

NB: colours are depicted as accurately as printing process allows. All quotes, samples, enquiries and sales are made subject to our standard conditions published in detail at <a href="www.tilemob.com.au/conditions">www.tilemob.com.au/conditions</a>. E.&O.E.