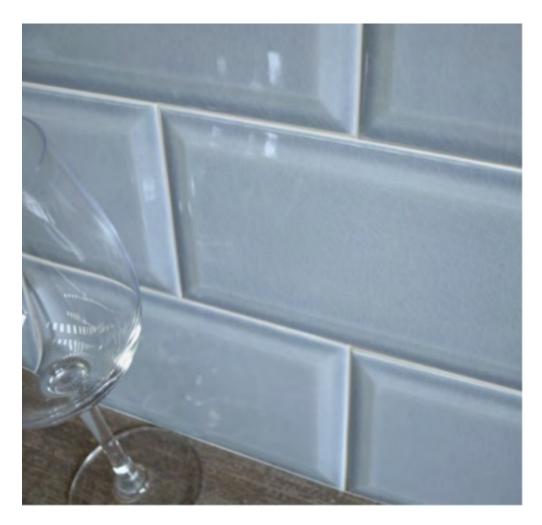

## mystical craquele bevel edge subway wall

Storm-edge 75x150mm NC229770 Made in Spain

NB: colours are depicted as accurately as printing process allows. All quotes, samples, enquiries and sales are made subject to our standard conditions published in detail at <a href="www.tilemob.com.au/conditions">www.tilemob.com.au/conditions</a>. E.&O.E.