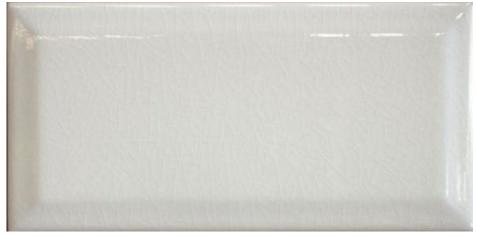

## mystical craquele bevel edge wall series

Sky 75x150mm NC229771 Made in Spain

NB: colours are depicted as accurately as printing process allows. All quotes, samples, enquiries and sales are made subject to our standard conditions published in detail at <a href="www.tilemob.com.au/conditions">www.tilemob.com.au/conditions</a>. E.&O.E.