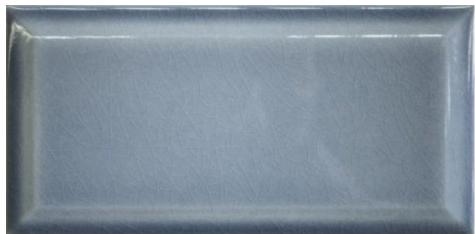

## mystical craquele bevel edge subway wall

Storm-edge 75x150mm NC229770 Made in Spain

NB: colours are depicted as accurately as printing process allows. All quotes, samples, enquiries and sales are made subject to our standard conditions published in detail at <a href="www.tilemob.com.au/conditions">www.tilemob.com.au/conditions</a>. E.&O.E.