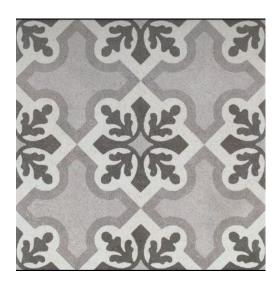

#### encaustic-style matt glazed porcelain

NOSTALGIA25 250x250mm NC227058 Made in Spain

NB: colours are depicted as accurately as printing process allows. All quotes, samples, enquiries and sales are made subject to our standard conditions published in detail at <a href="www.tilemob.com.au/conditions">www.tilemob.com.au/conditions</a>. E.&O.E.