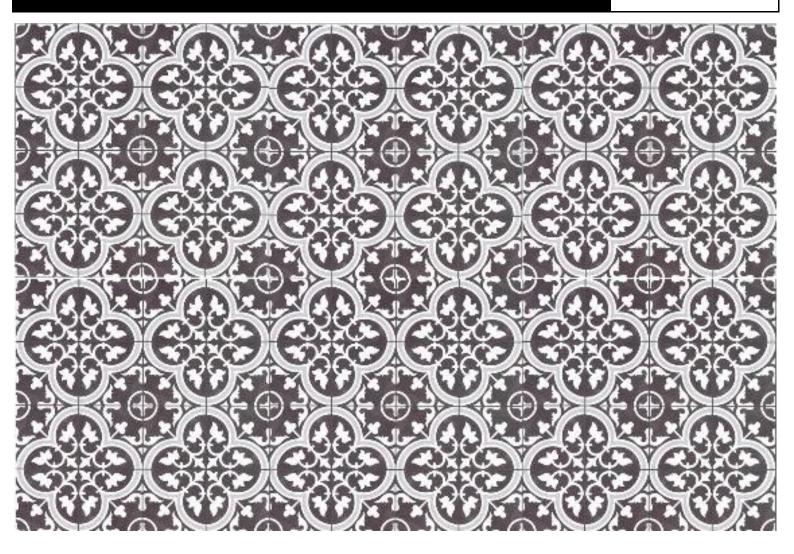

encaustic-style matt glazed porcelain

BLACK ZAMORA25 250x250mm NC229137 Made in Spain

NB: colours are depicted as accurately as printing process allows. All quotes, samples, enquiries and sales are made subject to our standard conditions published in detail at <a href="www.tilemob.com.au/conditions">www.tilemob.com.au/conditions</a>. E.&O.E.