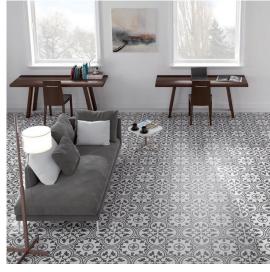

encaustic-style matt glazed porcelain

WHITE ZAMORA25
250x250mm
NC227055
Made in Spain

NB: colours are depicted as accurately as printing process allows. All quotes, samples, enquiries and sales are made subject to our standard conditions published in detail at <a href="www.tilemob.com.au/conditions">www.tilemob.com.au/conditions</a>. E.&O.E.