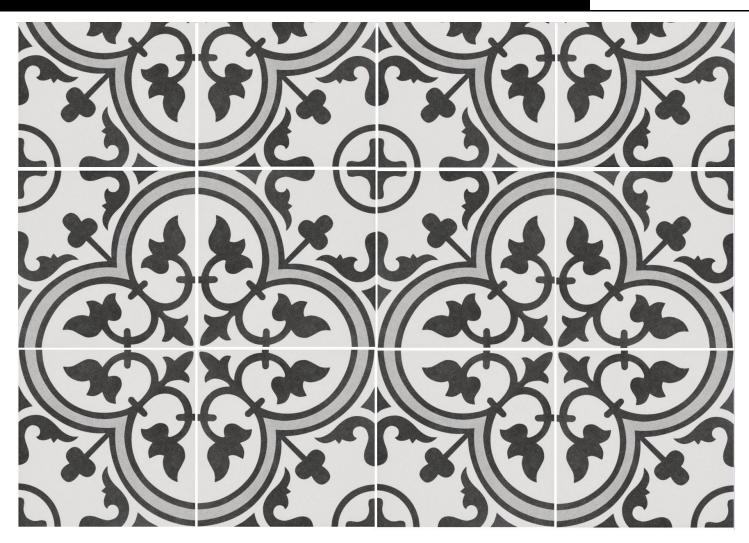

encaustic-style matt glazed porcelain

WHITE ZAMORA25
250x250mm
NC227055
Made in Spain

NB: colours are depicted as accurately as printing process allows. All quotes, samples, enquiries and sales are made subject to our standard conditions published in detail at <a href="www.tilemob.com.au/conditions">www.tilemob.com.au/conditions</a>. E.&O.E.