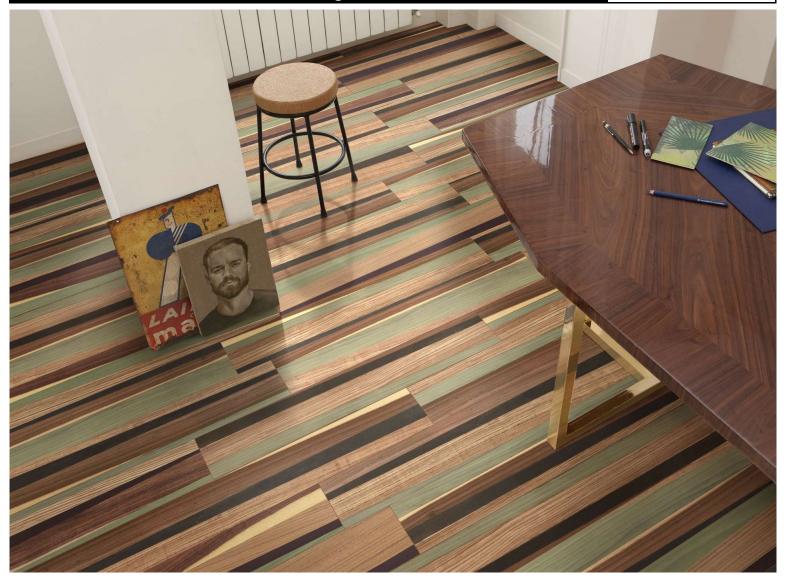

## forest nordic multi colored timber style tile

NC229251 Size: 150x900mm

Porcelain tiles — made in Spain

NB: colours are depicted as accurately as printing process allows. All quotes, samples, enquiries and sales are made subject to our standard conditions published in detail at <a href="www.tilemob.com.au/conditions">www.tilemob.com.au/conditions</a>. E.&O.E.

## forest nordic multi colored timber style tile

NB: colours are depicted as accurately as printing process allows. All quotes, samples, enquiries and sales are made subject to our standard conditions published in detail at <a href="www.tilemob.com.au/conditions">www.tilemob.com.au/conditions</a>. E.&O.E. For further information, contact our commercial division on PH (07) 3355 5055 or e-mail: <a href="mailto:sales@tilemob.com.au">sales@tilemob.com.au</a>
The Tile Mob Pty Ltd ABN 95 069 987 524