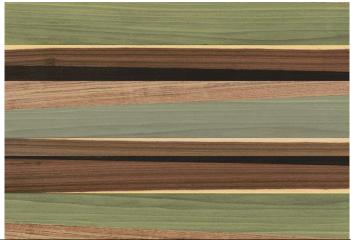

## forest nordic multi colored timber style tile

NC229251 Size: 150x900mm

Porcelain tiles — made in Spain

NB: colours are depicted as accurately as printing process allows. All quotes, samples, enquiries and sales are made subject to our standard conditions published in detail at <a href="www.tilemob.com.au/conditions">www.tilemob.com.au/conditions</a>. E.&O.E.

## forest nordic multi colored timber style tile

NB: colours are depicted as accurately as printing process allows. All quotes, samples, enquiries and sales are made subject to our standard conditions published in detail at <a href="www.tilemob.com.au/conditions">www.tilemob.com.au/conditions</a>. E.&O.E. For further information, contact our commercial division on PH (07) 3355 5055 or e-mail: <a href="mailto:sales@tilemob.com.au">sales@tilemob.com.au</a>
The Tile Mob Pty Ltd ABN 95 069 987 524