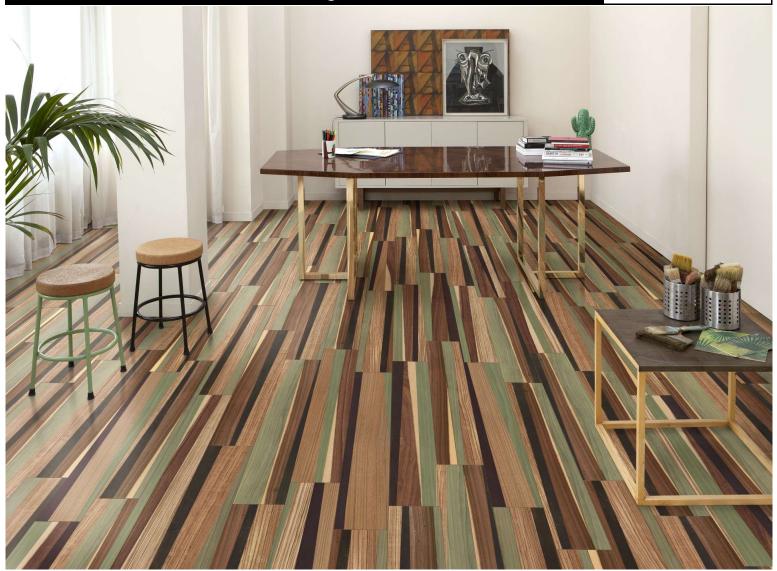

## forest nordic multi colored timber style tile

NC229251 Size: 150x900mm

Porcelain tiles — made in Spain

NB: colours are depicted as accurately as printing process allows. All quotes, samples, enquiries and sales are made subject to our standard conditions published in detail at <a href="www.tilemob.com.au/conditions">www.tilemob.com.au/conditions</a>. E.&O.E.

## forest nordic multi colored timber style tile

NB: colours are depicted as accurately as printing process allows. All quotes, samples, enquiries and sales are made subject to our standard conditions published in detail at <a href="www.tilemob.com.au/conditions">www.tilemob.com.au/conditions</a>. E.&O.E. For further information, contact our commercial division on PH (07) 3355 5055 or e-mail: <a href="mailto:sales@tilemob.com.au">sales@tilemob.com.au</a>
The Tile Mob Pty Ltd ABN 95 069 987 524