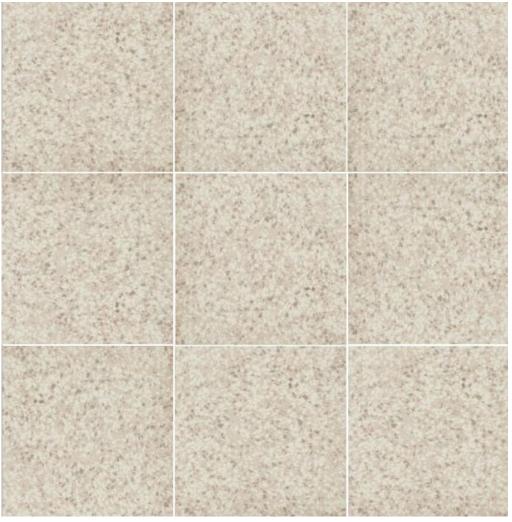

## terra-earth series terrazzo-style floor

NC229245
Bianco
200x200mm
matt-glazed porcelain

NB: colours are depicted as accurately as printing process allows. **All quotes, samples, enquiries and sales are made subject to our standard conditions published in detail at <a href="www.tilemob.com.au/conditions">www.tilemob.com.au/conditions</a>. <b>E.&O.E.**For further information, contact our commercial division on **PH (07) 3355 5055** or e-mail: <a href="mailto:sales@tilemob.com.au">sales@tilemob.com.au</a>