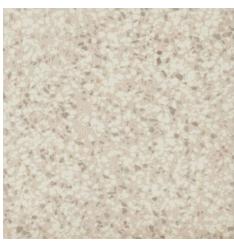

## terra-earth series terrazzo-style floor

NC229245
Bianco
200x200mm
matt-glazed porcelain

NB: colours are depicted as accurately as printing process allows. **All quotes, samples, enquiries and sales are made subject to our standard conditions published in detail at <a href="www.tilemob.com.au/conditions">www.tilemob.com.au/conditions</a>. <b>E.&O.E.**For further information, contact our commercial division on **PH (07) 3355 5055** or e-mail: <a href="mailto:sales@tilemob.com.au">sales@tilemob.com.au</a>