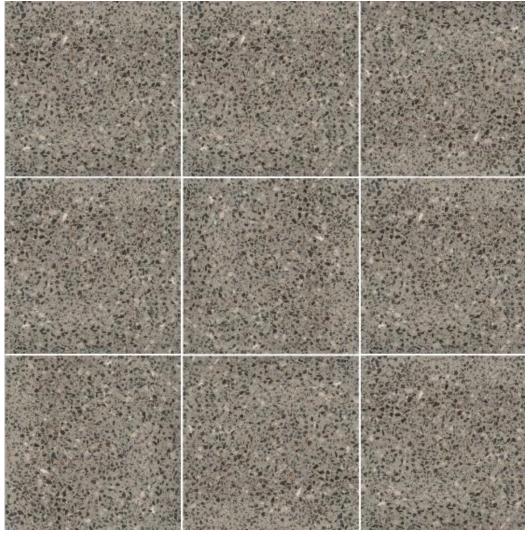

## terra-earth series terrazzo-style floor

NC229246
Anthracite
200x200mm
matt-glazed porcelain

NB: colours are depicted as accurately as printing process allows. All quotes, samples, enquiries and sales are made subject to our standard conditions published in detail at <a href="www.tilemob.com.au/conditions">www.tilemob.com.au/conditions</a>. E.&O.E.