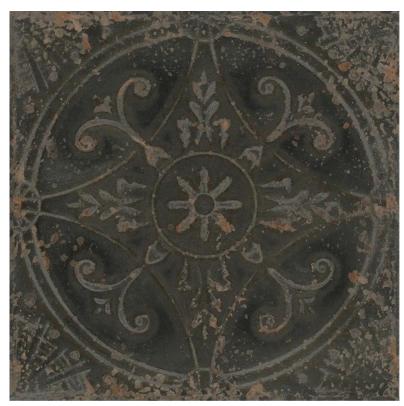

## metallic-relief series

## pressed-metal / embossed look

Charcoal
NC229249
Size: 330x330mm
10 Pattern variations

Crema
NC229248
Size: 330x330mm
7 Pattern variations

NB: colours are depicted as accurately as printing process allows. All quotes, samples, enquiries and sales are made subject to our standard conditions published in detail at <a href="www.tilemob.com.au/conditions">www.tilemob.com.au/conditions</a>. E.&O.E.