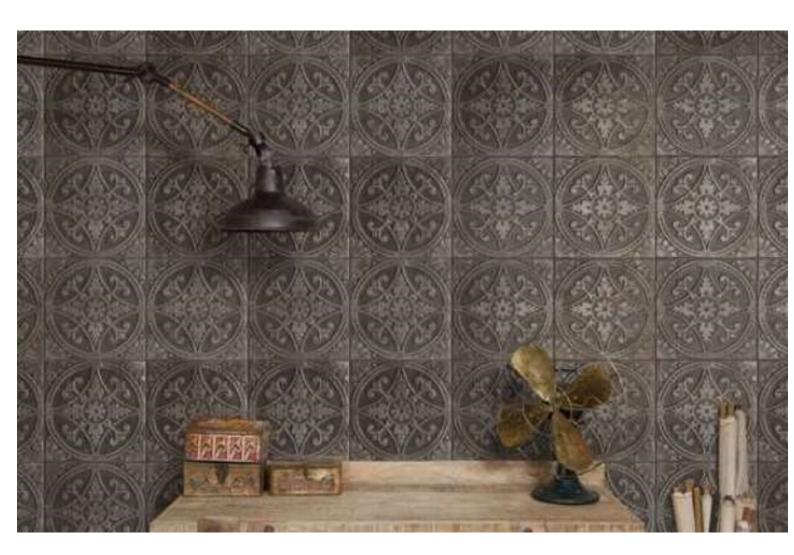

## metallic-relief series

## pressed-metal / embossed look

NB: colours are depicted as accurately as printing process allows. All quotes, samples, enquiries and sales are made subject to our standard conditions published in detail at <a href="www.tilemob.com.au/conditions">www.tilemob.com.au/conditions</a>. E.&O.E. For further information, contact our commercial division on PH (07) 3355 5055 or e-mail: <a href="mailto:sales@tilemob.com.au">sales@tilemob.com.au</a>
The Tile Mob Pty Ltd ABN 95 069 987 524

## pressed-metal / embossed look

Charcoal
NC229249
Size: 330x330mm
10 Pattern variations

Crema
NC229248
Size: 330x330mm
7 Pattern variations

NB: colours are depicted as accurately as printing process allows. All quotes, samples, enquiries and sales are made subject to our standard conditions published in detail at <a href="www.tilemob.com.au/conditions">www.tilemob.com.au/conditions</a>. E.&O.E.