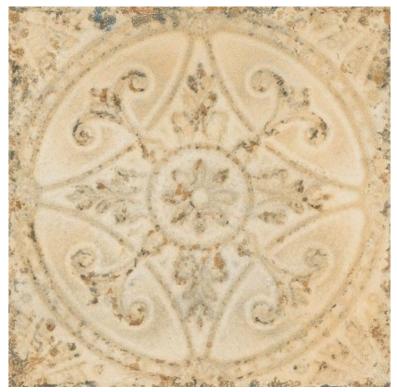

## metallic-relief series

## pressed-metal / embossed look

Charcoal
NC229249
Size: 330x330mm
10 Pattern variations

Crema
NC229248
Size: 330x330mm
7 Pattern variations

NB: colours are depicted as accurately as printing process allows. All quotes, samples, enquiries and sales are made subject to our standard conditions published in detail at <a href="www.tilemob.com.au/conditions">www.tilemob.com.au/conditions</a>. E.&O.E.