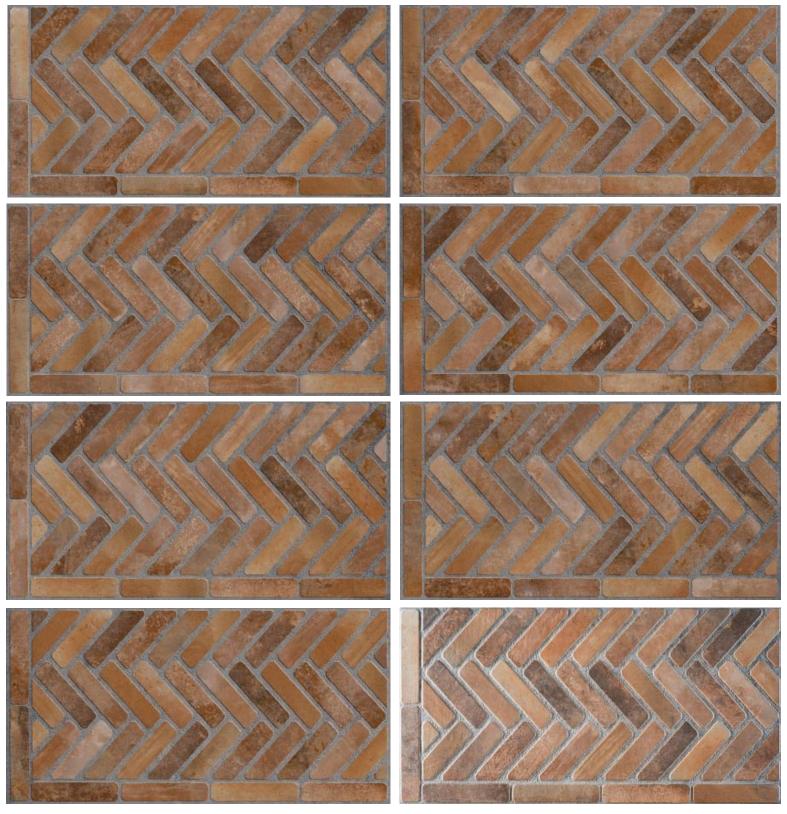

## espina red herringbone brick tile

NC229188 Size: 450x900mm Made in Spain 8 colour variations see next page.

NB: colours are depicted as accurately as printing process allows. All quotes, samples, enquiries and sales are made subject to our standard conditions published in detail at <u>www.tilemob.com.au/conditions</u>. E.&O.E.
For further information, contact our commercial division on PH (07) 3355 5055 or e-mail: <u>sales@tilemob.com.au</u>
The Tile Mob Pty Ltd ABN 95 069 987 524

## espina red

NB: colours are depicted as accurately as printing process allows. All quotes, samples, enquiries and sales are made subject to our standard conditions published in detail at <u>www.tilemob.com.au/conditions</u>. E.&O.E. For further information, contact our commercial division on PH (07) 3355 5055 or e-mail: <u>sales@tilemob.com.au</u> The Tile Mob Pty Ltd ABN 95 069 987 524