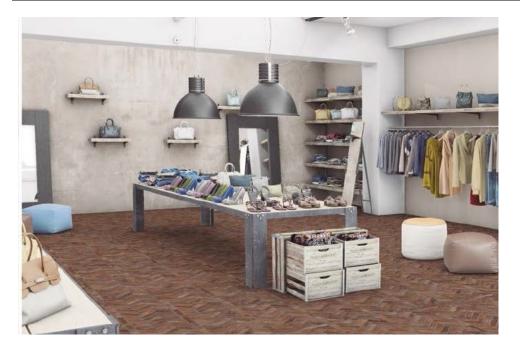

## espina red herringbone brick tile

NC229188 Size: 450x900mm Made in Spain 8 colour variations see next page.

NB: colours are depicted as accurately as printing process allows. All quotes, samples, enquiries and sales are made subject to our standard conditions published in detail at <u>www.tilemob.com.au/conditions</u>. E.&O.E.
For further information, contact our commercial division on PH (07) 3355 5055 or e-mail: <u>sales@tilemob.com.au</u>
The Tile Mob Pty Ltd ABN 95 069 987 524

## espina red

NB: colours are depicted as accurately as printing process allows. All quotes, samples, enquiries and sales are made subject to our standard conditions published in detail at <u>www.tilemob.com.au/conditions</u>. E.&O.E. For further information, contact our commercial division on PH (07) 3355 5055 or e-mail: <u>sales@tilemob.com.au</u> The Tile Mob Pty Ltd ABN 95 069 987 524