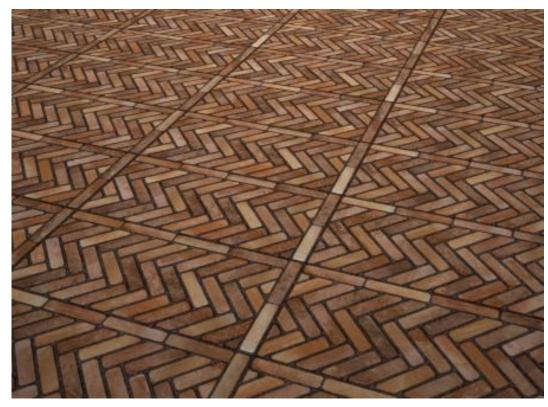

## espina red herringbone brick tile

NC229188 Size: 450x900mm Made in Spain 8 colour variations see next page.

NB: colours are depicted as accurately as printing process allows. All quotes, samples, enquiries and sales are made subject to our standard conditions published in detail at <u>www.tilemob.com.au/conditions</u>. E.&O.E.
For further information, contact our commercial division on PH (07) 3355 5055 or e-mail: <u>sales@tilemob.com.au</u>
The Tile Mob Pty Ltd ABN 95 069 987 524

## espina red

NB: colours are depicted as accurately as printing process allows. All quotes, samples, enquiries and sales are made subject to our standard conditions published in detail at <u>www.tilemob.com.au/conditions</u>. E.&O.E. For further information, contact our commercial division on PH (07) 3355 5055 or e-mail: <u>sales@tilemob.com.au</u> The Tile Mob Pty Ltd ABN 95 069 987 524