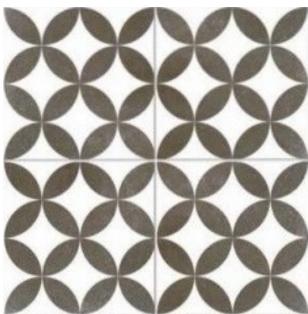

Intersect
matt
NC229242
Size:
450x450mm
Precut to
225x225mm

NB: colours are depicted as accurately as printing process allows. All quotes, samples, enquiries and sales are made subject to our standard conditions published in detail at <a href="www.tilemob.com.au/conditions">www.tilemob.com.au/conditions</a>. E.&O.E.