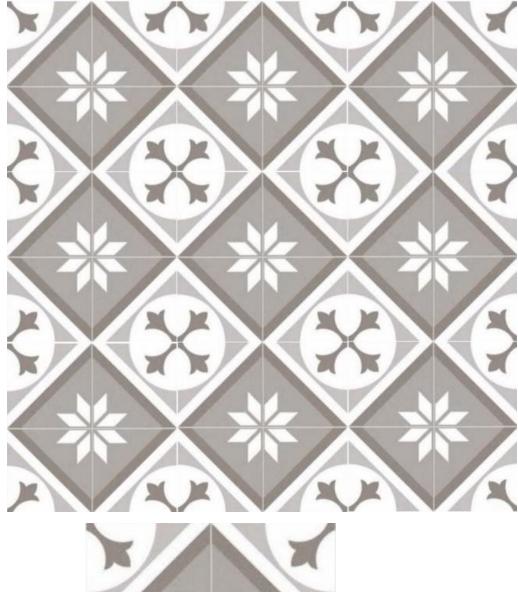

Toledo
matt
NC229239
450x450mm
Precut to
225x225mm

NB: colours are depicted as accurately as printing process allows. All quotes, samples, enquiries and sales are made subject to our standard conditions published in detail at <a href="www.tilemob.com.au/conditions">www.tilemob.com.au/conditions</a>. E.&O.E.