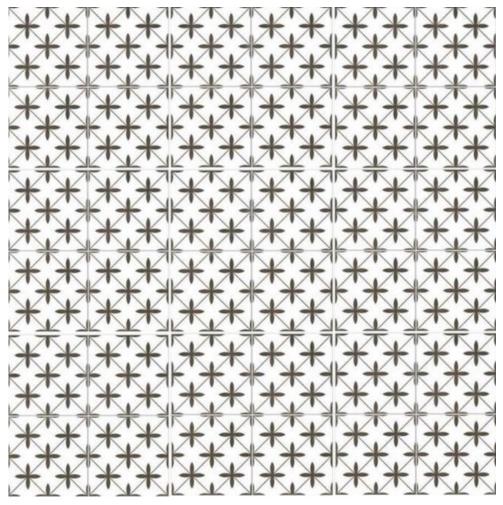

Toledo
matt
NC229239
450x450mm
Precut to
225x225mm

NB: colours are depicted as accurately as printing process allows. All quotes, samples, enquiries and sales are made subject to our standard conditions published in detail at <a href="www.tilemob.com.au/conditions">www.tilemob.com.au/conditions</a>. E.&O.E.