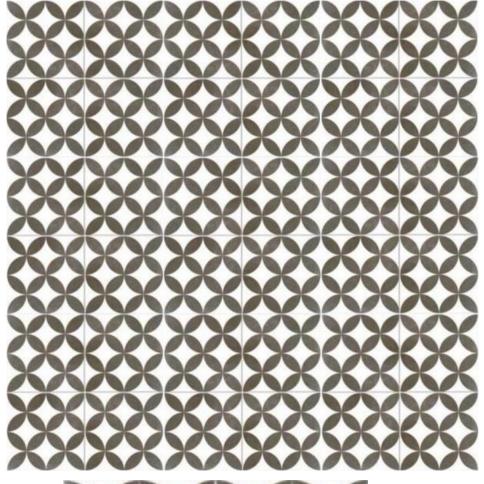

Intersect
matt
NC229242
Size:
450x450mm
Precut to
225x225mm

NB: colours are depicted as accurately as printing process allows. All quotes, samples, enquiries and sales are made subject to our standard conditions published in detail at <a href="www.tilemob.com.au/conditions">www.tilemob.com.au/conditions</a>. E.&O.E.