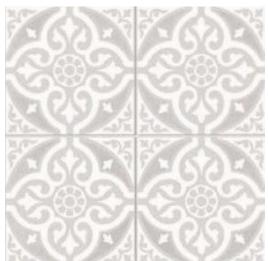

Toledo
matt
NC229239
450x450mm
Precut to
225x225mm

NB: colours are depicted as accurately as printing process allows. All quotes, samples, enquiries and sales are made subject to our standard conditions published in detail at <a href="www.tilemob.com.au/conditions">www.tilemob.com.au/conditions</a>. E.&O.E.