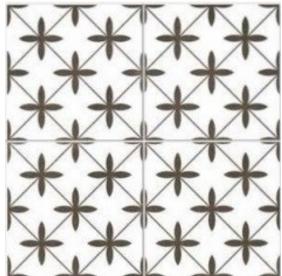

Intersect
matt
NC229242
Size:
450x450mm
Precut to
225x225mm

NB: colours are depicted as accurately as printing process allows. All quotes, samples, enquiries and sales are made subject to our standard conditions published in detail at <a href="www.tilemob.com.au/conditions">www.tilemob.com.au/conditions</a>. E.&O.E.