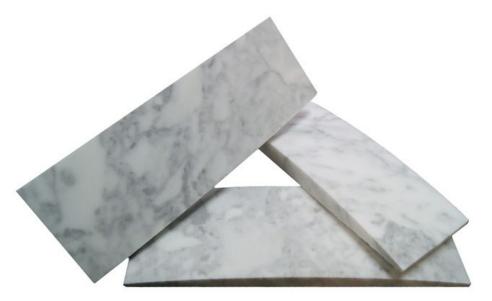

#### ► tiles ► stone ► mosaics ► slate ► terracotta

NC229177 BIANCO CARRARA 100x300mm

NB: colours are depicted as accurately as printing process allows. All quotes, samples, enquiries and sales are made subject to our standard conditions published in detail at <u>www.tilemob.com.au/conditions</u>. E.&O.E.
For further information, contact our commercial division on PH (07) 3355 5055 or e-mail: <u>sales@tilemob.com.au</u>
The Tile Mob Pty Ltd ABN 95 069 987 524