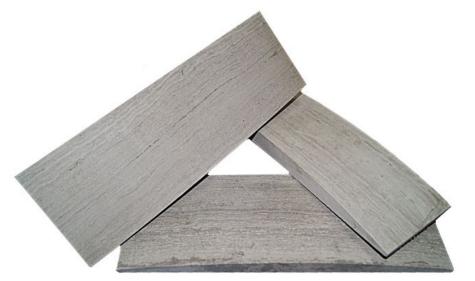

### ► tiles ► stone ► mosaics ► slate ► terracotta

NC229176 Basalt 100x300mm

NB: colours are depicted as accurately as printing process allows. All quotes, samples, enquiries and sales are made subject to our standard conditions published in detail at <u>www.tilemob.com.au/conditions</u>. E.&O.E.
For further information, contact our commercial division on PH (07) 3355 5055 or e-mail: <u>sales@tilemob.com.au</u>
The Tile Mob Pty Ltd ABN 95 069 987 524