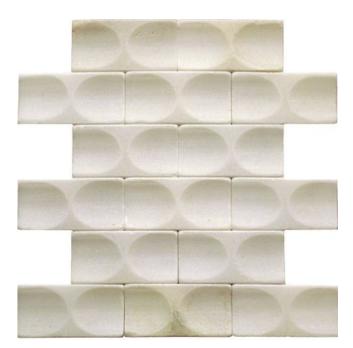

#### ► tiles ► stone ► mosaics ► slate ► terracotta

Bianco NC229045 Element Size 50x50mm Sheet Size 300x300mm

Bianco NC229044 Element Size 50x100mm Sheet Size 300x300mm

NB: colours are depicted as accurately as printing process allows. All quotes, samples, enquiries and sales are made subject to our standard conditions published in detail at <u>www.tilemob.com.au/conditions</u>. E.&O.E.
For further information, contact our commercial division on PH (07) 3355 5055 or e-mail: <u>sales@tilemob.com.au</u>
The Tile Mob Pty Ltd ABN 95 069 987 524