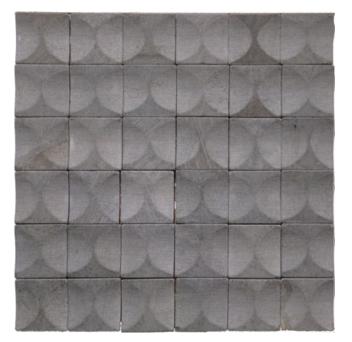

### ► tiles ► stone ► mosaics ► slate ► terracotta

Basalt NC229040 Element Size 50x100mm Sheet Size 300x300mm

Basalt NC229041 Element Size 50x50mm Sheet Size 300x300mm

NB: colours are depicted as accurately as printing process allows. All quotes, samples, enquiries and sales are made subject to our standard conditions published in detail at <u>www.tilemob.com.au/conditions</u>. E.&O.E.
For further information, contact our commercial division on PH (07) 3355 5055 or e-mail: <u>sales@tilemob.com.au</u>
The Tile Mob Pty Ltd ABN 95 069 987 524