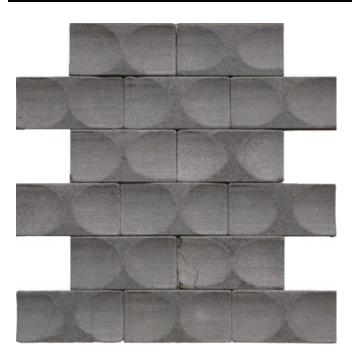

### ► tiles ► stone ► mosaics ► slate ► terracotta

Basalt NC229040 Element Size 50x100mm Sheet Size 300x300mm

Basalt NC229041 Element Size 50x50mm Sheet Size 300x300mm

NB: colours are depicted as accurately as printing process allows. All quotes, samples, enquiries and sales are made subject to our standard conditions published in detail at <u>www.tilemob.com.au/conditions</u>. E.&O.E.
For further information, contact our commercial division on PH (07) 3355 5055 or e-mail: <u>sales@tilemob.com.au</u>
The Tile Mob Pty Ltd ABN 95 069 987 524