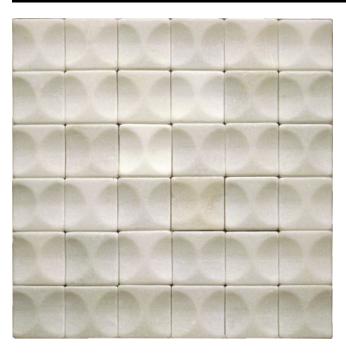

#### ► tiles ► stone ► mosaics ► slate ► terracotta

Bianco NC229045 Element Size 50x50mm Sheet Size 300x300mm

Bianco NC229044 Element Size 50x100mm Sheet Size 300x300mm

NB: colours are depicted as accurately as printing process allows. All quotes, samples, enquiries and sales are made subject to our standard conditions published in detail at <u>www.tilemob.com.au/conditions</u>. E.&O.E.
For further information, contact our commercial division on PH (07) 3355 5055 or e-mail: <u>sales@tilemob.com.au</u>
The Tile Mob Pty Ltd ABN 95 069 987 524