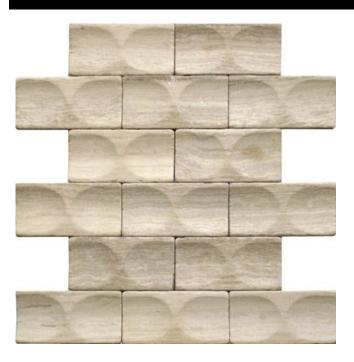

### ► tiles ► stone ► mosaics ► slate ► terracotta

Silver Travertine NC229042 Element Size 50x100mm Sheet Size 300x300mm

Silver Travertine NC229043 Element Size 50x50mm Sheet Size 300x300mm

NB: colours are depicted as accurately as printing process allows. All quotes, samples, enquiries and sales are made subject to our standard conditions published in detail at <u>www.tilemob.com.au/conditions</u>. E.&O.E.
For further information, contact our commercial division on PH (07) 3355 5055 or e-mail: <u>sales@tilemob.com.au</u>
The Tile Mob Pty Ltd ABN 95 069 987 524