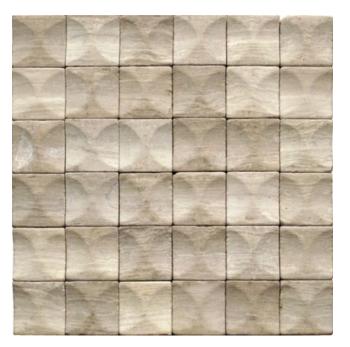

#### ► tiles ► stone ► mosaics ► slate ► terracotta

Bianco NC229045 Element Size 50x50mm Sheet Size 300x300mm

Bianco NC229044 Element Size 50x100mm Sheet Size 300x300mm

NB: colours are depicted as accurately as printing process allows. All quotes, samples, enquiries and sales are made subject to our standard conditions published in detail at <u>www.tilemob.com.au/conditions</u>. E.&O.E.
For further information, contact our commercial division on PH (07) 3355 5055 or e-mail: <u>sales@tilemob.com.au</u>
The Tile Mob Pty Ltd ABN 95 069 987 524