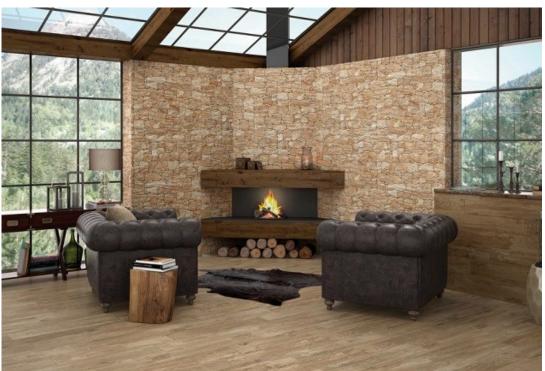

## cliff-face series

R10 Floor or Wall cladding

NC228985 TUSCAN BEIGE Size: 333x650mm

NC228986 BISCUIT Size: 333x650mm

NB: colours are depicted as accurately as printing process allows. All quotes, samples, enquiries and sales are made subject to our standard conditions published in detail at <a href="www.tilemob.com.au/conditions">www.tilemob.com.au/conditions</a>. E.&O.E. For further information, contact our commercial division on PH (07) 3355 5055 or e-mail: <a href="mailto:sales@tilemob.com.au">sales@tilemob.com.au</a>Cliff-Face Series Wall Cladding & Floor Tiles from <a href="www.tilemob.com.au">www.tilemob.com.au</a>