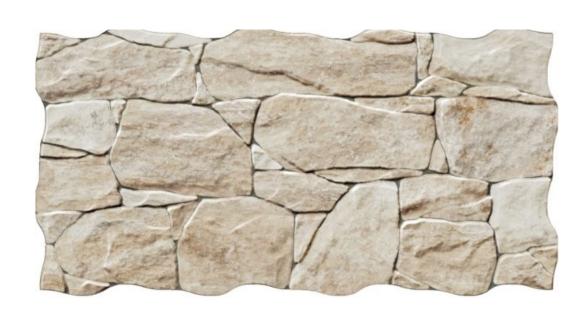

## cliff-face series

R10 Floor or Wall cladding

NC228985 TUSCAN BEIGE Size: 333x650mm

NC228986 BISCUIT Size: 333x650mm

NB: colours are depicted as accurately as printing process allows. All quotes, samples, enquiries and sales are made subject to our standard conditions published in detail at <a href="www.tilemob.com.au/conditions">www.tilemob.com.au/conditions</a>. E.&O.E. For further information, contact our commercial division on PH (07) 3355 5055 or e-mail: <a href="mailto:sales@tilemob.com.au">sales@tilemob.com.au</a>Cliff-Face Series Wall Cladding & Floor Tiles from <a href="www.tilemob.com.au">www.tilemob.com.au</a>