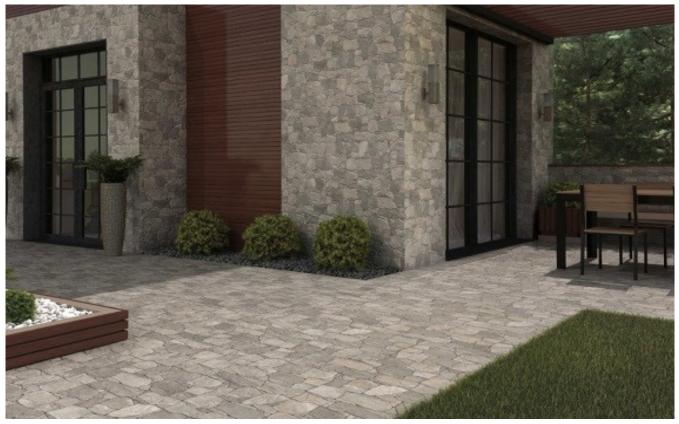

## cliff-face series

R10 Floor or Wall cladding

NC228983 GREIGE

Size: 333x650mm

NC228984 GREY 333x650mm

NB: colours are depicted as accurately as printing process allows. All quotes, samples, enquiries and sales are made subject to our standard conditions published in detail at <a href="www.tilemob.com.au/conditions">www.tilemob.com.au/conditions</a>. E.&O.E.