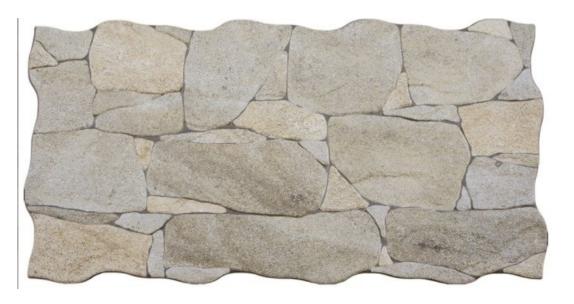

## cliff-face series

R10 Floor or Wall cladding

NC228983 GREIGE

Size: 333x650mm

NC228984 GREY 333x650mm

NB: colours are depicted as accurately as printing process allows. All quotes, samples, enquiries and sales are made subject to our standard conditions published in detail at <a href="www.tilemob.com.au/conditions">www.tilemob.com.au/conditions</a>. E.&O.E.