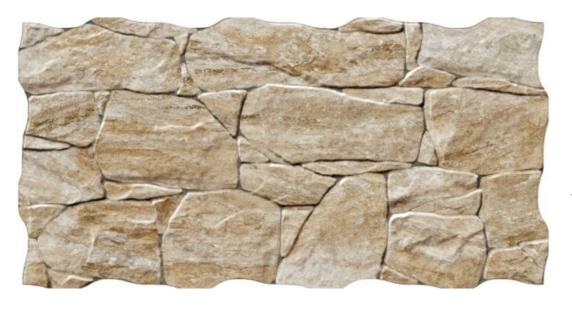

## cliff-face series

R10 Floor or Wall cladding

NC228985 TUSCAN BEIGE Size: 333x650mm

NC228986 BISCUIT Size: 333x650mm

NB: colours are depicted as accurately as printing process allows. All quotes, samples, enquiries and sales are made subject to our standard conditions published in detail at <a href="www.tilemob.com.au/conditions">www.tilemob.com.au/conditions</a>. E.&O.E. For further information, contact our commercial division on PH (07) 3355 5055 or e-mail: <a href="mailto:sales@tilemob.com.au">sales@tilemob.com.au</a>Cliff-Face Series Wall Cladding & Floor Tiles from <a href="www.tilemob.com.au">www.tilemob.com.au</a>