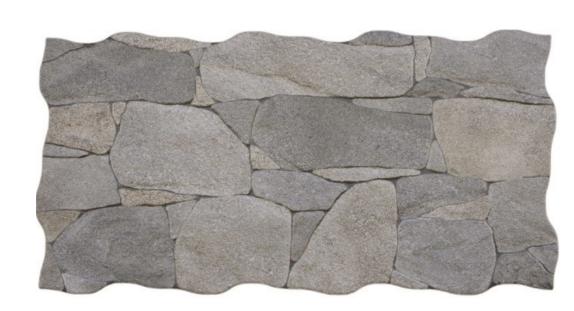

## cliff-face series

R10 Floor or Wall cladding

NC228983 GREIGE

Size: 333x650mm

NC228984 GREY 333x650mm

NB: colours are depicted as accurately as printing process allows. All quotes, samples, enquiries and sales are made subject to our standard conditions published in detail at <a href="www.tilemob.com.au/conditions">www.tilemob.com.au/conditions</a>. E.&O.E.