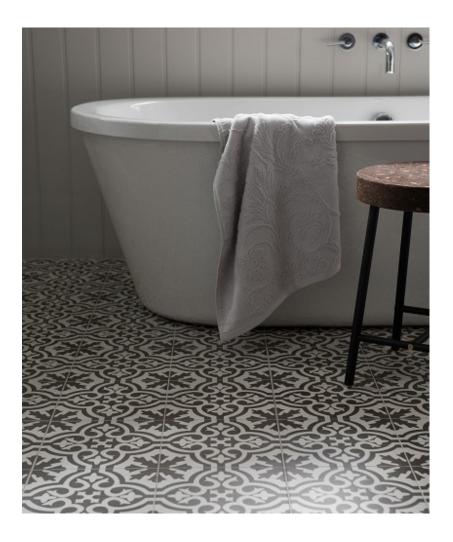

## beaza series encaustic look

Warm charcoal matt
NC228603
450x450mm
Precut to 225x225mm

NB: colours are depicted as accurately as printing process allows. All quotes, samples, enquiries and sales are made subject to our standard conditions published in detail at <a href="www.tilemob.com.au/conditions">www.tilemob.com.au/conditions</a>. E.&O.E.