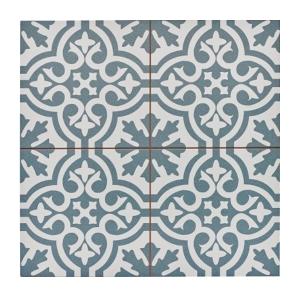

## beaza series encaustic look

Blue-grey matt
NC228601
450x450mm
Precut to 225x225mm

NB: colours are depicted as accurately as printing process allows. All quotes, samples, enquiries and sales are made subject to our standard conditions published in detail at <a href="www.tilemob.com.au/conditions">www.tilemob.com.au/conditions</a>. E.&O.E.