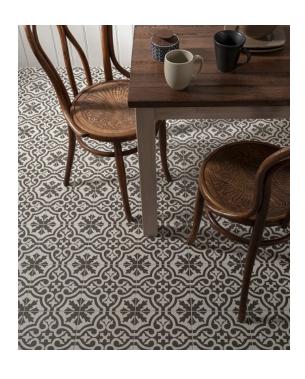

## beaza series encaustic look

Warm charcoal matt
NC228603
450x450mm
Precut to 225x225mm

NB: colours are depicted as accurately as printing process allows. All quotes, samples, enquiries and sales are made subject to our standard conditions published in detail at <a href="www.tilemob.com.au/conditions">www.tilemob.com.au/conditions</a>. E.&O.E.