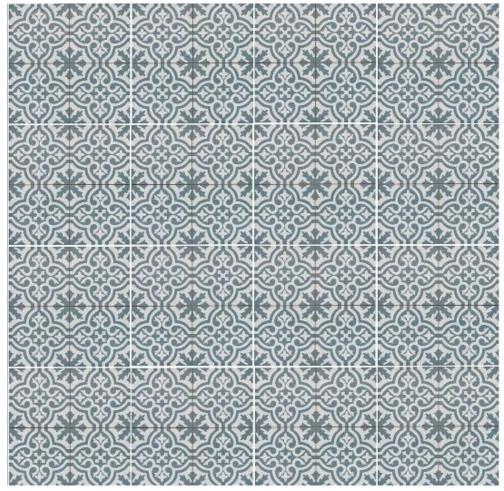

## beaza series encaustic look

Blue-grey matt
NC228601
450x450mm
Precut to 225x225mm

NB: colours are depicted as accurately as printing process allows. All quotes, samples, enquiries and sales are made subject to our standard conditions published in detail at <a href="www.tilemob.com.au/conditions">www.tilemob.com.au/conditions</a>. E.&O.E.