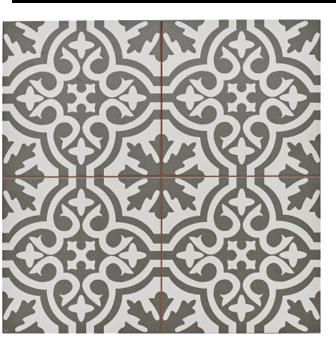

## beaza series encaustic look

Warm charcoal matt
NC228603
450x450mm
Precut to 225x225mm

NB: colours are depicted as accurately as printing process allows. All quotes, samples, enquiries and sales are made subject to our standard conditions published in detail at <a href="www.tilemob.com.au/conditions">www.tilemob.com.au/conditions</a>. E.&O.E.