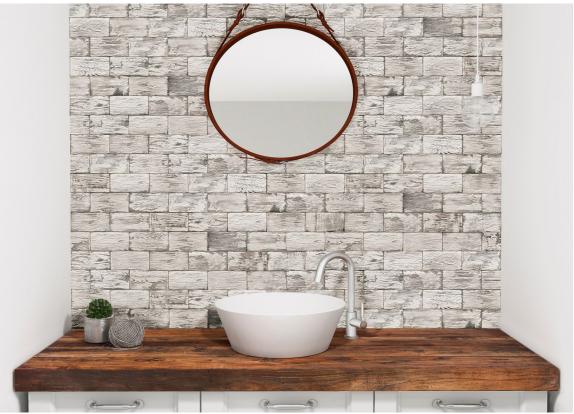

## castaway timber look

Ocean NC228192 200x100mm

Sand-Dune NC228194 200x100mm

NB: colours are depicted as accurately as printing process allows. All quotes, samples, enquiries and sales are made subject to our standard conditions published in detail at <a href="www.tilemob.com.au/conditions">www.tilemob.com.au/conditions</a>. E.&O.E.