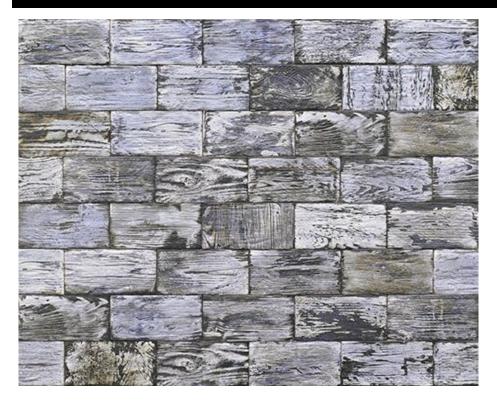

## castaway timber look

Ocean NC228192 200x100mm

Sand-Dune NC228194 200x100mm

NB: colours are depicted as accurately as printing process allows. All quotes, samples, enquiries and sales are made subject to our standard conditions published in detail at <a href="www.tilemob.com.au/conditions">www.tilemob.com.au/conditions</a>. E.&O.E.