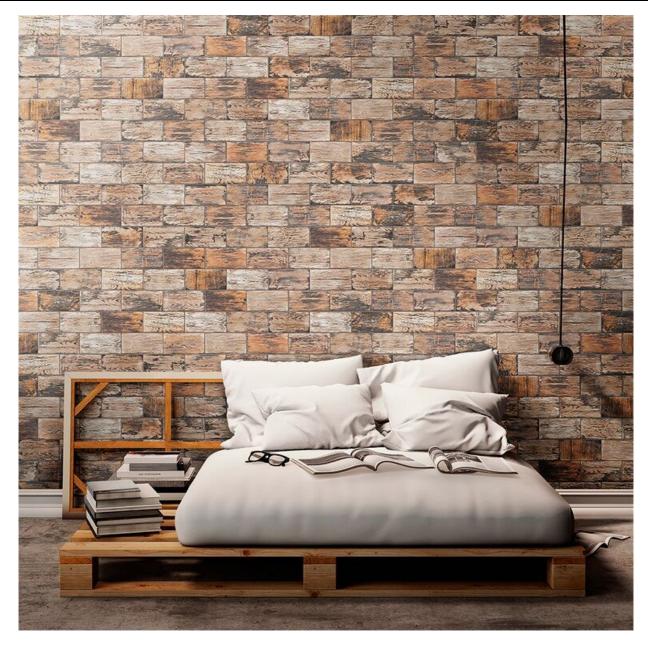

## castaway timber look

Driftwood NC228193 100x200mm

NB: colours are depicted as accurately as printing process allows. All quotes, samples, enquiries and sales are made subject to our standard conditions published in detail at <a href="www.tilemob.com.au/conditions">www.tilemob.com.au/conditions</a>. E.&O.E.