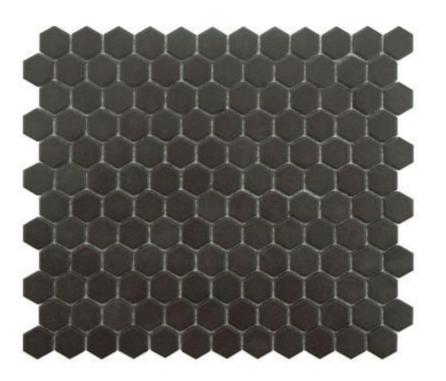

## unglazed series

NC222230 Element size:22x25mm

Sheet Size: 260x300mm

CHARCOAL VITRIFIED HEXAGON

NC222217
Element size:22x25mm
Sheet Size: 260x300mm
PARCHMENT
VITRIFIED
HEXAGON

NB: colours are depicted as accurately as printing process allows. All quotes, samples, enquiries and sales are made subject to our standard conditions published in detail at <a href="www.tilemob.com.au/conditions">www.tilemob.com.au/conditions</a>. E.&O.E.