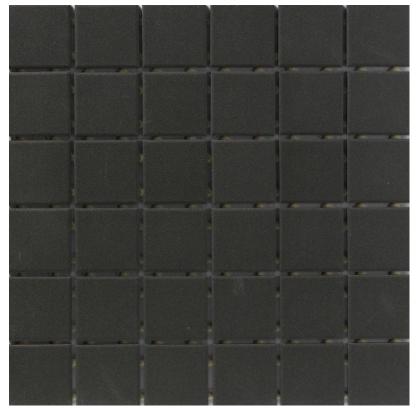

## unglazed series

NC228798
Element size:48x48mm
Sheet Size: 306x306mm
CHARCOAL
VITRIFIED

NC228797
Element size:48x48mm
Sheet Size: 306x306mm
PARCHMENT
VITRIFIED

NB: colours are depicted as accurately as printing process allows. All quotes, samples, enquiries and sales are made subject to our standard conditions published in detail at <a href="www.tilemob.com.au/conditions">www.tilemob.com.au/conditions</a>. E.&O.E.

For further information, contact our commercial division on PH (07) 3355 5055 or e-mail: <a href="mailto:sales@tilemob.com.au">sales@tilemob.com.au</a>

The Tile Mob Pty Ltd ABN 95 069 987 524

**▶**tiles **▶**stone **▶**mosaics **▶**slate **▶**terracotta