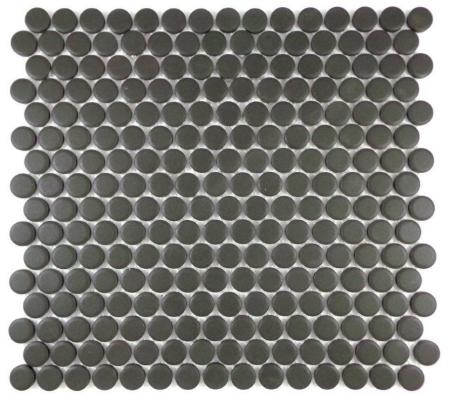

## unglazed series

NC226296
Element size:19mmDia
Sheet Size: 294x315mm
CHARCOAL
VITRIFIED

**PENNYROUND** 

NC226297

Element size:19mmDia

Sheet Size:

294x315mm

**PARCHMENT** 

**VITRIFIED** 

**PENNYROUND** 

NB: colours are depicted as accurately as printing process allows. All quotes, samples, enquiries and sales are made subject to our standard conditions published in detail at <a href="www.tilemob.com.au/conditions">www.tilemob.com.au/conditions</a>. E.&O.E.