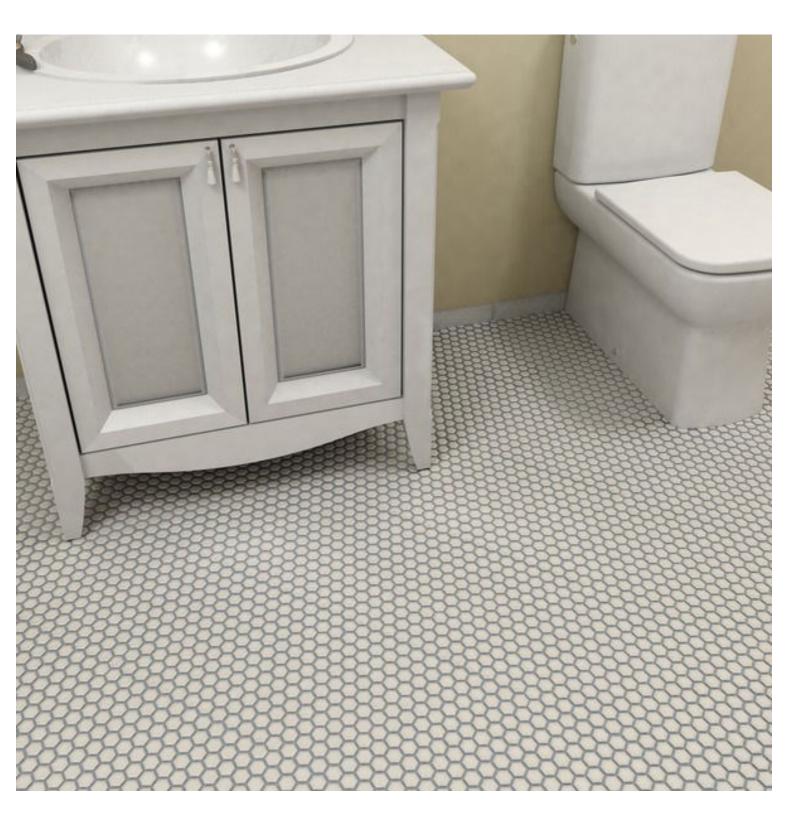

## unglazed series

NC222230 Element size:22x25mm

Sheet Size: 260x300mm

CHARCOAL VITRIFIED HEXAGON

NC222217
Element size:22x25mm
Sheet Size: 260x300mm
PARCHMENT
VITRIFIED
HEXAGON

NB: colours are depicted as accurately as printing process allows. All quotes, samples, enquiries and sales are made subject to our standard conditions published in detail at <a href="www.tilemob.com.au/conditions">www.tilemob.com.au/conditions</a>. E.&O.E.

For further information, contact our commercial division on PH (07) 3355 5055 or e-mail: <a href="mailto:sales@tilemob.com.au">sales@tilemob.com.au</a>

The Tile Mob Pty Ltd ABN 95 069 987 524

**▶** tiles **▶** stone **▶** mosaics **▶** slate **▶** terracotta