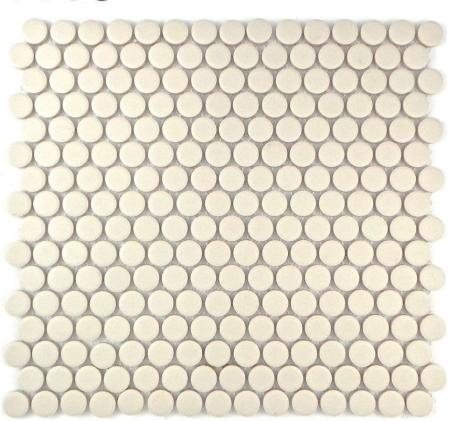

## unglazed series

NC226296
Element size:19mmDia
Sheet Size: 294x315mm
CHARCOAL
VITRIFIED

**PENNYROUND** 

NC226297

Element size:19mmDia

Sheet Size:

294x315mm

**PARCHMENT** 

**VITRIFIED** 

**PENNYROUND** 

NB: colours are depicted as accurately as printing process allows. All quotes, samples, enquiries and sales are made subject to our standard conditions published in detail at <a href="www.tilemob.com.au/conditions">www.tilemob.com.au/conditions</a>. E.&O.E.