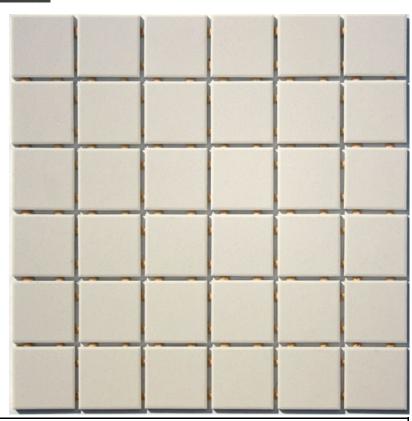

## unglazed series

NC228798
Element size:48x48mm
Sheet Size: 306x306mm
CHARCOAL
VITRIFIED

NC228797
Element size:48x48mm
Sheet Size: 306x306mm
PARCHMENT
VITRIFIED

NB: colours are depicted as accurately as printing process allows. All quotes, samples, enquiries and sales are made subject to our standard conditions published in detail at <a href="www.tilemob.com.au/conditions">www.tilemob.com.au/conditions</a>. E.&O.E.