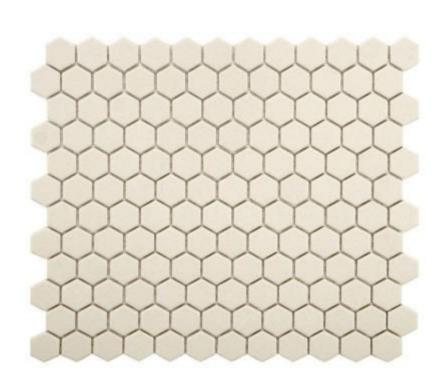

## unglazed series

NC222230 Element size:22x25mm

Sheet Size: 260x300mm

CHARCOAL VITRIFIED HEXAGON

NC222217
Element size:22x25mm
Sheet Size: 260x300mm
PARCHMENT
VITRIFIED
HEXAGON

NB: colours are depicted as accurately as printing process allows. All quotes, samples, enquiries and sales are made subject to our standard conditions published in detail at <a href="www.tilemob.com.au/conditions">www.tilemob.com.au/conditions</a>. E.&O.E.