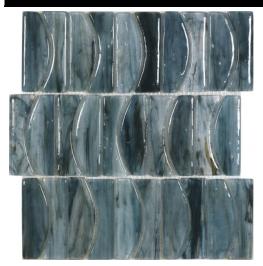

## tidal mosaic series

#### mixed finished

Night-sea NC228814 303x348mm

NB: colours are depicted as accurately as printing process allows. All quotes, samples, enquiries and sales are made subject to our standard conditions published in detail at <a href="www.tilemob.com.au/conditions">www.tilemob.com.au/conditions</a>. E.&O.E.