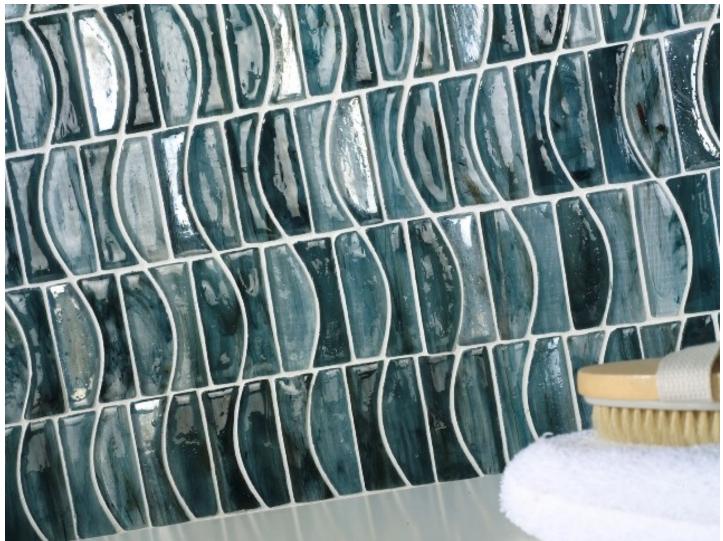

# tidal mosaic series

mixed finished

Oceanic NC228812 303x348mm

NB: colours are depicted as accurately as printing process allows. All quotes, samples, enquiries and sales are made subject to our standard conditions published in detail at <a href="www.tilemob.com.au/conditions">www.tilemob.com.au/conditions</a>. E.&O.E.

For further information, contact our commercial division on PH (07) 3355 5055 or e-mail: <a href="mailto:sales@tilemob.com.au">sales@tilemob.com.au</a>

The Tile Mob Pty Ltd ABN 95 069 987 524

▶tiles ▶stone ▶mosaics ▶slate ▶terracotta