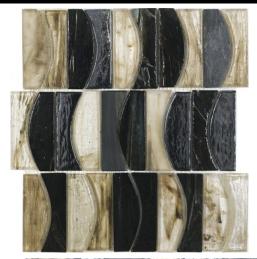

# tidal mosaic series

mixed finished

Oceanic NC228812 303x348mm

NB: colours are depicted as accurately as printing process allows. All quotes, samples, enquiries and sales are made subject to our standard conditions published in detail at <a href="www.tilemob.com.au/conditions">www.tilemob.com.au/conditions</a>. E.&O.E.

For further information, contact our commercial division on PH (07) 3355 5055 or e-mail: <a href="mailto:sales@tilemob.com.au">sales@tilemob.com.au</a>

The Tile Mob Pty Ltd ABN 95 069 987 524

▶tiles ▶stone ▶mosaics ▶slate ▶terracotta