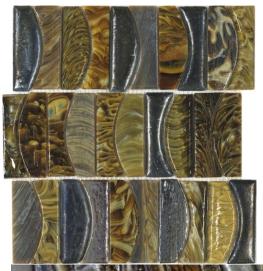

### tidal mosaic series

### mixed finished

Sediment NC228813 303x348mm

NB: colours are depicted as accurately as printing process allows. All quotes, samples, enquiries and sales are made subject to our standard conditions published in detail at <a href="www.tilemob.com.au/conditions">www.tilemob.com.au/conditions</a>. E.&O.E.