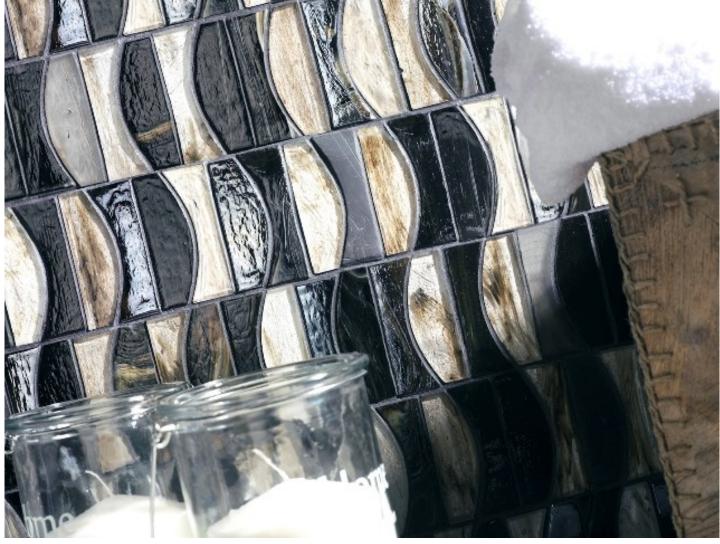

# tidal mosaic series

mixed finished

Oceanic NC228812 303x348mm

NB: colours are depicted as accurately as printing process allows. All quotes, samples, enquiries and sales are made subject to our standard conditions published in detail at <a href="www.tilemob.com.au/conditions">www.tilemob.com.au/conditions</a>. E.&O.E.

For further information, contact our commercial division on PH (07) 3355 5055 or e-mail: <a href="mailto:sales@tilemob.com.au">sales@tilemob.com.au</a>

The Tile Mob Pty Ltd ABN 95 069 987 524

▶tiles ▶stone ▶mosaics ▶slate ▶terracotta