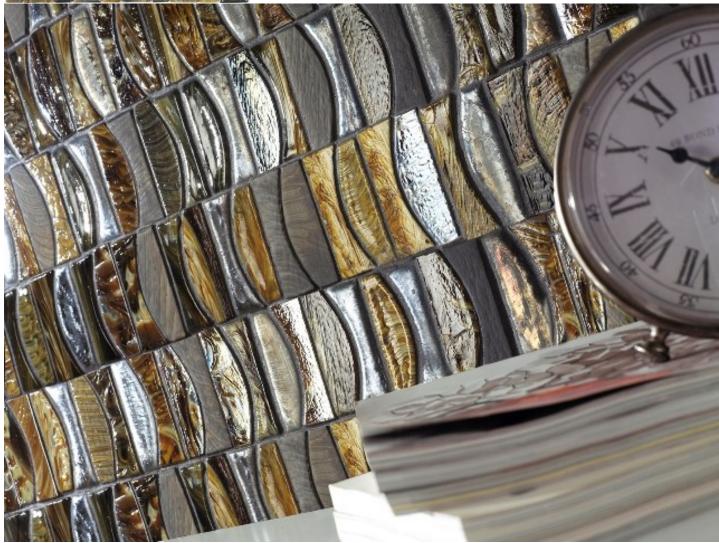

### tidal mosaic series

### mixed finished

Sediment NC228813 303x348mm

NB: colours are depicted as accurately as printing process allows. All quotes, samples, enquiries and sales are made subject to our standard conditions published in detail at <a href="www.tilemob.com.au/conditions">www.tilemob.com.au/conditions</a>. E.&O.E.