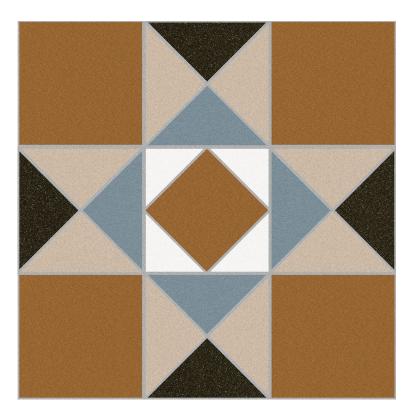

### tessellated style floor tile

Tan Corners with Tan Centre NC228861 Size: 330x330mm Slip Rating: R9

Indent Item. Allow approx. 8-12 weeks lead time from date of order. Lead time is subject to overseas stock availability and a minimum order quantity may apply