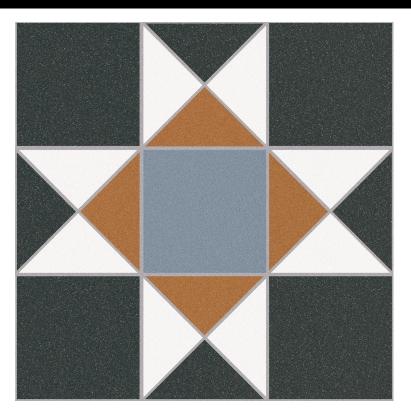

# st ives series

### tessellated style floor tile

Tan Corners with Tan Centre NC228861 Size: 330x330mm Slip Rating: R9

Indent Item. Allow approx. 8-12 weeks lead time from date of order. Lead time is subject to overseas stock availability and a minimum order quantity may apply