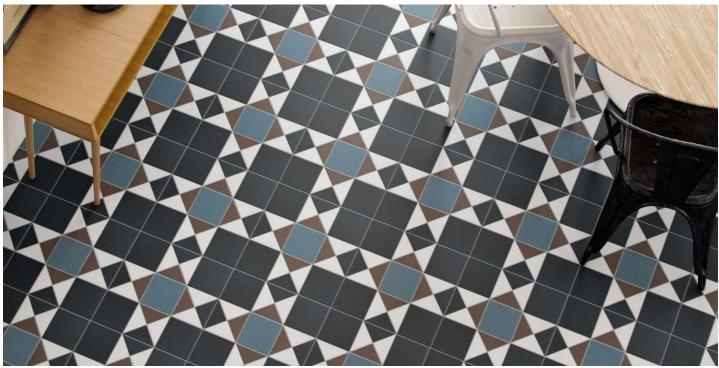

### tessellated style floor tile

Black Corners with Blue Centre NC228860 Size: 330x330mm Slip Rating: R9

Indent Item. Allow approx. 8-12 weeks lead time from date of order. Lead time is subject to overseas stock availability and a minimum order quantity may apply.