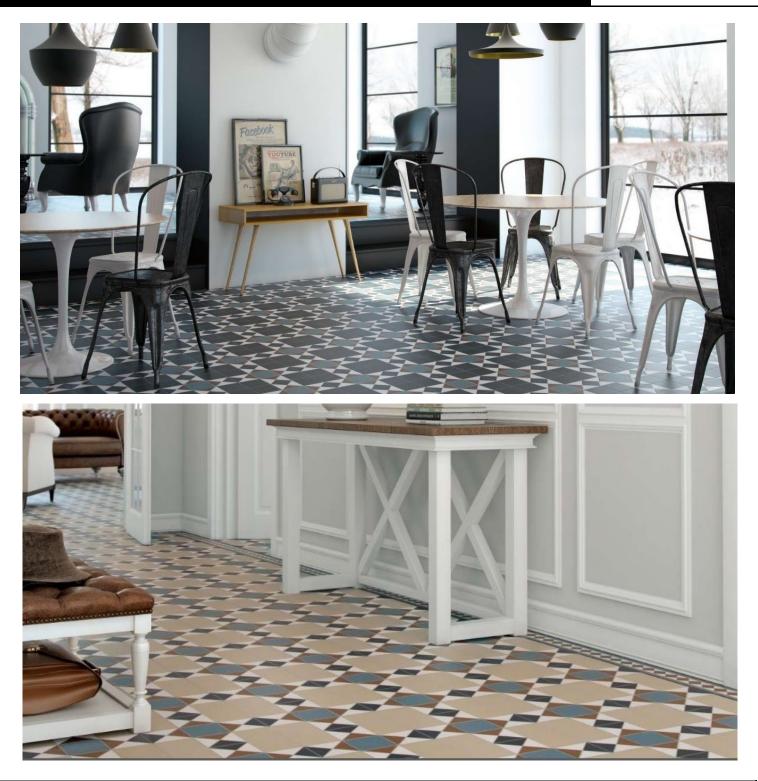

# st ives series

### tessellated style floor tile

Black Corners with Blue Centre NC228860 Size: 330x330mm Slip Rating: R9

Indent Item. Allow approx. 8-12 weeks lead time from date of order. Lead time is subject to overseas stock availability and a minimum order quantity may apply.