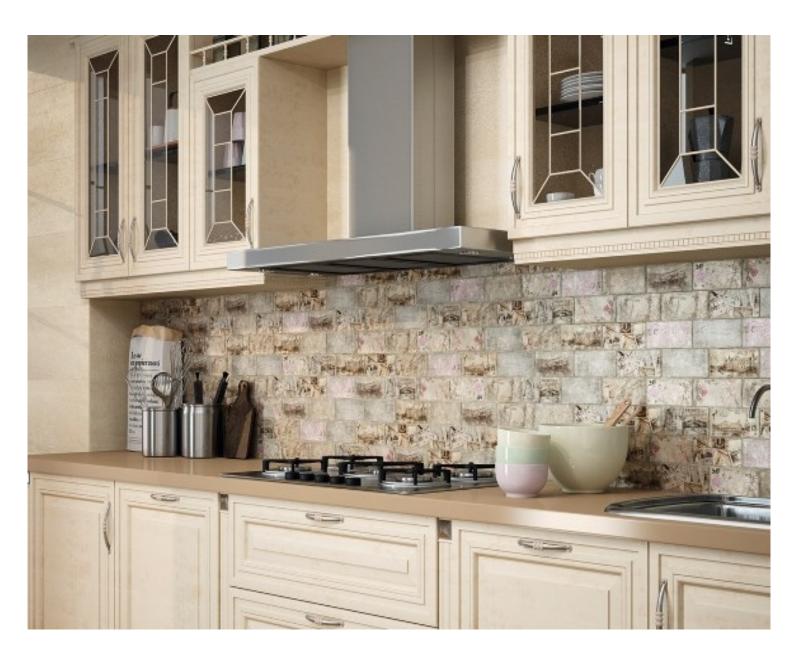

## reminiscence mosaic

NC228819

Element size: 75x150mm

Sheet size: 300x300mm

NB: colours are depicted as accurately as printing process allows. All quotes, samples, enquiries and sales are made subject to our standard conditions published in detail at <a href="www.tilemob.com.au/conditions">www.tilemob.com.au/conditions</a>. E.&O.E.

## reminiscence mosaic

NB: colours are depicted as accurately as printing process allows. All quotes, samples, enquiries and sales are made subject to our standard conditions published in detail at <a href="www.tilemob.com.au/conditions">www.tilemob.com.au/conditions</a>. E.&O.E.