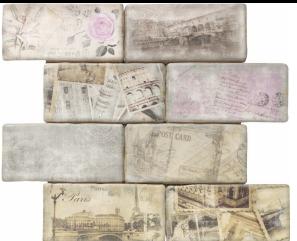

## reminiscence mosaic

NC228819

Element size: 75x150mm

Sheet size: 300x300mm

NB: colours are depicted as accurately as printing process allows. All quotes, samples, enquiries and sales are made subject to our standard conditions published in detail at <a href="www.tilemob.com.au/conditions">www.tilemob.com.au/conditions</a>. E.&O.E.