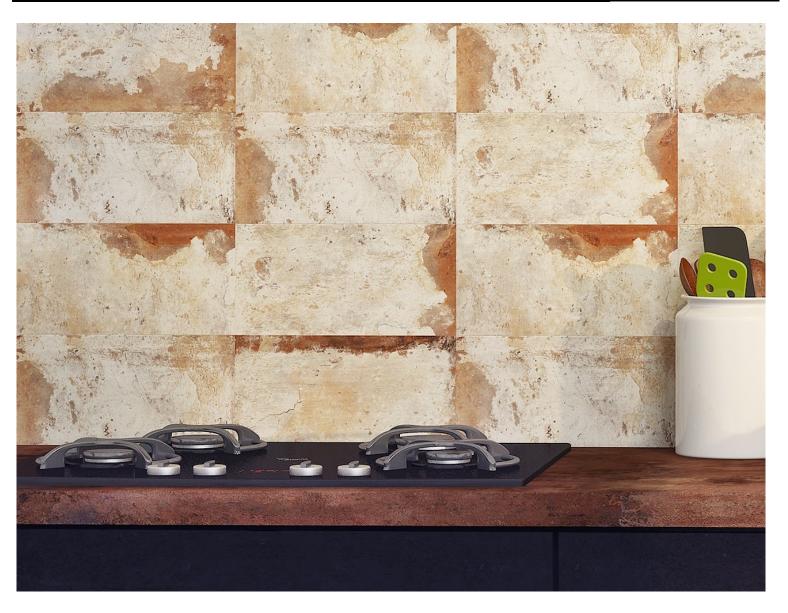

## patina wall series

Crema rustic matt NC228972 Size: 150x300mm

\*There are 10 different patterns

\*Each box is random and mixed — the same tile may or may not be repeated in the box

NB: colours are depicted as accurately as printing process allows. All quotes, samples, enquiries and sales are made subject to our standard conditions published in detail at <u>www.tilemob.com.au/conditions</u>. E.&O.E.
For further information, contact our commercial division on PH (07) 3355 5055 or e-mail: <u>sales@tilemob.com.au</u>
The Tile Mob Pty Ltd ABN 95 069 987 524