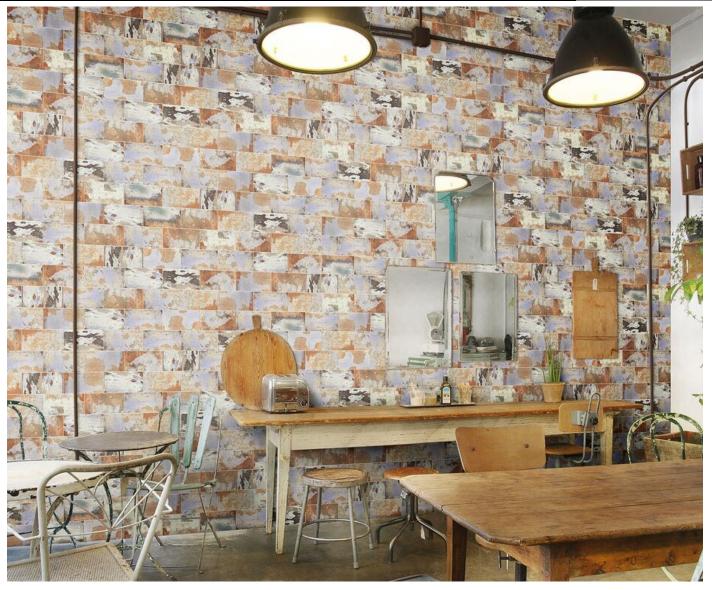

## patina wall series

Blue rustic matt NC228971 Size: 150x300mm \*There are 10 different patterns \*Each box is random and mixed - the same tile may or may not be repeated in the box

NB: colours are depicted as accurately as printing process allows. All quotes, samples, enquiries and sales are made subject to our standard conditions published in detail at <u>www.tilemob.com.au/conditions</u>. E.&O.E.
For further information, contact our commercial division on PH (07) 3355 5055 or e-mail: <u>sales@tilemob.com.au</u>
The Tile Mob Pty Ltd ABN 95 069 987 524