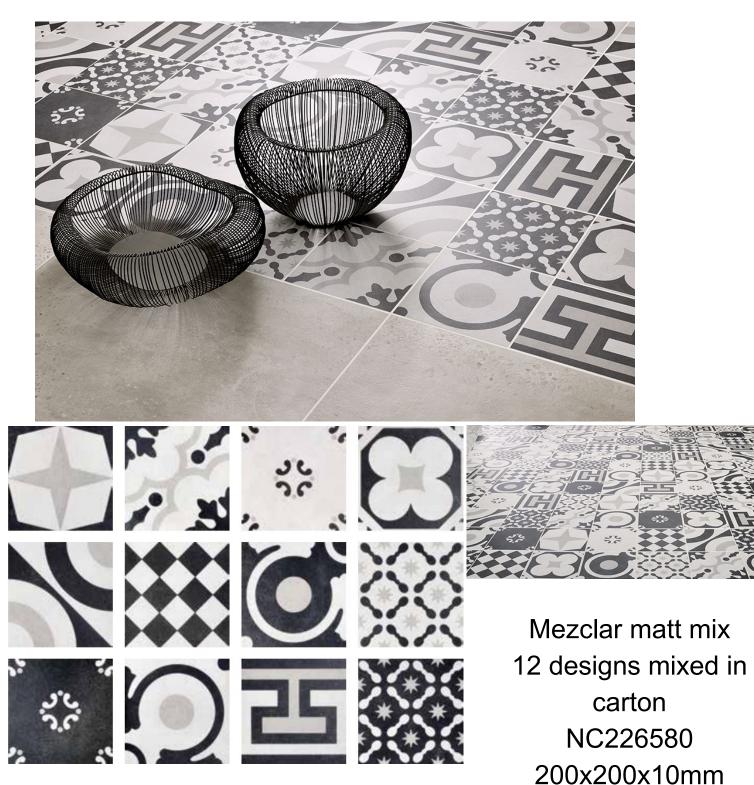

### Estrella matt NC226578 200x200x10mm

Indent Item. Allow approx. 8-12 weeks lead time from date of order. Lead time is subject to overseas stock availability and a minimum order quantity may apply.

NB: colours are depicted as accurately as printing process allows. All quotes, samples, enquiries and sales are made subject to our standard conditions published in detail at <u>www.tilemob.com.au/conditions</u>. E.&O.E.
For further information, contact our commercial division on PH (07) 3355 5055 or e-mail: <u>sales@tilemob.com.au</u>
The Tile Mob Pty Ltd ABN 95 069 987 524

### ► tiles ► stone ► mosaics ► slate ► terracotta

www.tilemob.com.au