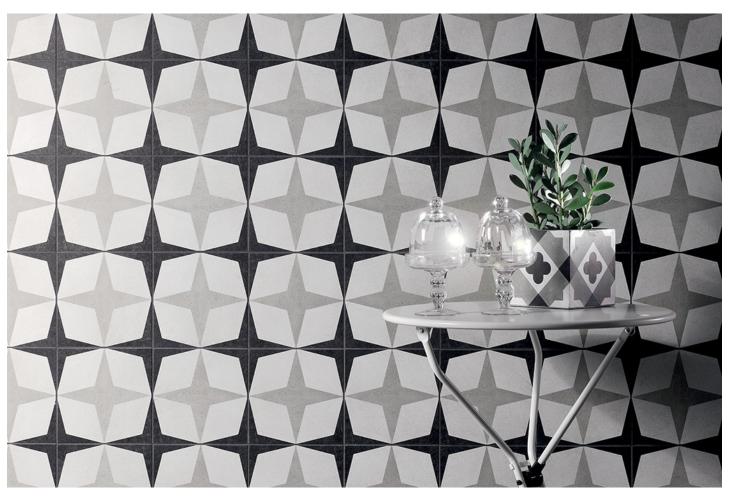

### Estrella matt NC226578 200x200x10mm

Indent Item. Allow approx. 8-12 weeks lead time from date of order. Lead time is subject to overseas stock availability and a minimum order quantity may apply.

NB: colours are depicted as accurately as printing process allows. All quotes, samples, enquiries and sales are made subject to our standard conditions published in detail at <u>www.tilemob.com.au/conditions</u>. E.&O.E.
For further information, contact our commercial division on PH (07) 3355 5055 or e-mail: <u>sales@tilemob.com.au</u>
The Tile Mob Pty Ltd ABN 95 069 987 524