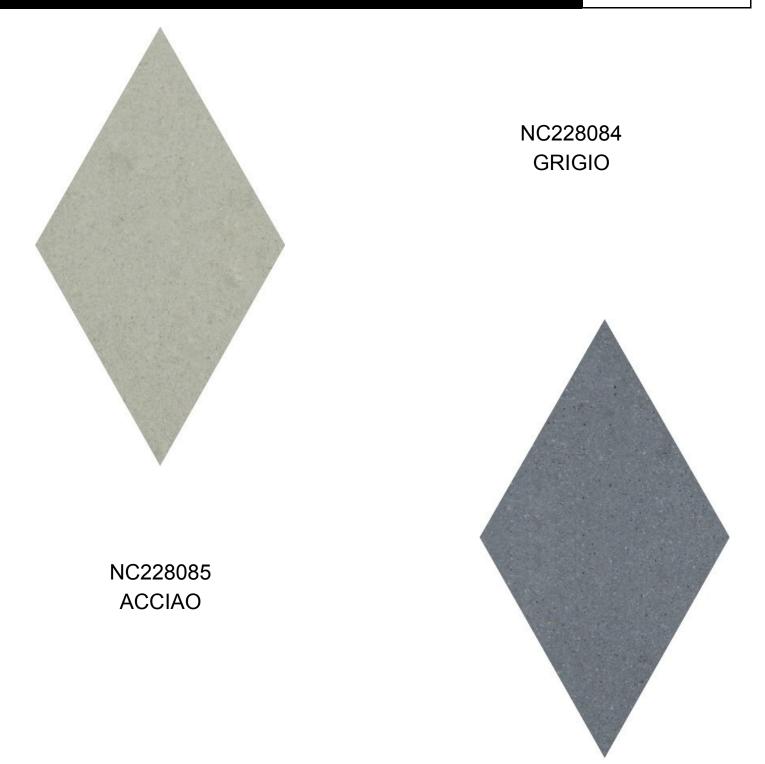

## paragon matt versafloor

## 150x260mm

NB: colours are depicted as accurately as printing process allows. All quotes, samples, enquiries and sales are made subject to our standard conditions published in detail at <u>www.tilemob.com.au/conditions</u>. E.&O.E.
For further information, contact our commercial division on PH (07) 3355 5055 or e-mail: <u>sales@tilemob.com.au</u>
The Tile Mob Pty Ltd ABN 95 069 987 524