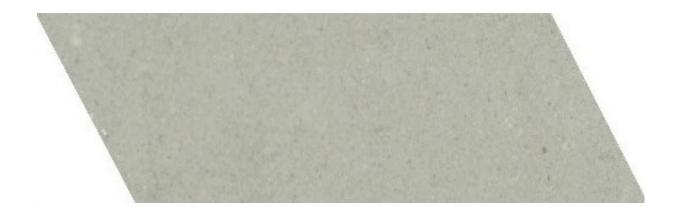

## chevron matt versafloor



R10 size 120x346mm



NC228738 GRIGIO



NC228741 ACCIAO

NB: colours are depicted as accurately as printing process allows. All quotes, samples, enquiries and sales are made subject to our standard conditions published in detail at <a href="www.tilemob.com.au/conditions">www.tilemob.com.au/conditions</a>. E.&O.E.

For further information, contact our commercial division on PH (07) 3355 5055 or e-mail: <a href="mailto:sales@tilemob.com.au">sales@tilemob.com.au</a>

The Tile Mob Pty Ltd ABN 95 069 987 524

▶ tiles ▶ stone ▶ mosaics ▶ slate ▶ terracotta

www.tilemob.com.au

## chevron matt versafloor



### R10 size 120x346mm



NC228740 CARBONE



#### NC228739 PANNA

NB: colours are depicted as accurately as printing process allows. All quotes, samples, enquiries and sales are made subject to our standard con