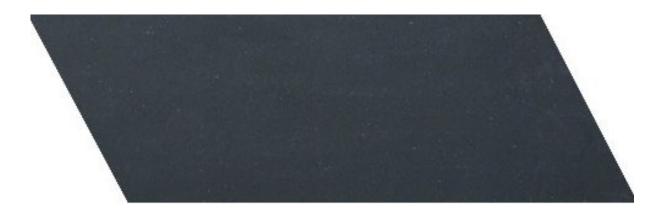

## chevron matt versafloor

R10 size 120x346mm

NC228738 GRIGIO

NC228741 ACCIAO

NB: colours are depicted as accurately as printing process allows. All quotes, samples, enquiries and sales are made subject to our standard conditions published in detail at <a href="www.tilemob.com.au/conditions">www.tilemob.com.au/conditions</a>. E.&O.E.