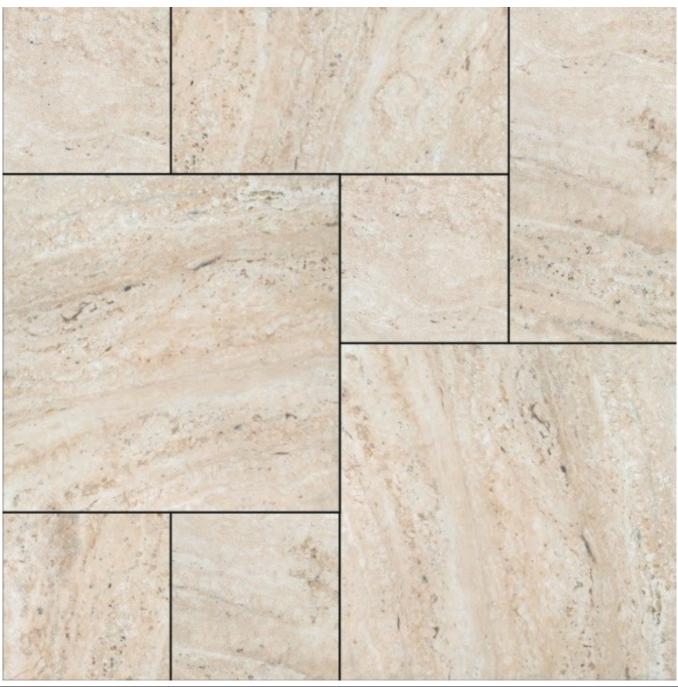

## prospero beige matt french pattern

## NC228146 Travertine Style

NB: colours are depicted as accurately as printing process allows. All quotes, samples, enquiries and sales are made subject to our standard conditions published in detail at <a href="www.tilemob.com.au/conditions">www.tilemob.com.au/conditions</a>. E.&O.E.