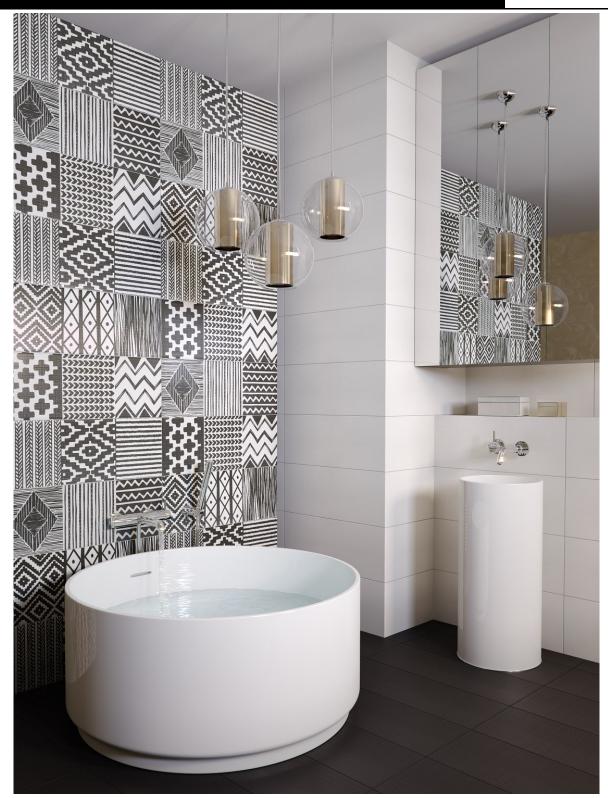

## black and white mix matt cultural art

NC228696 Wall tile Size 250x666mm

NB: colours are depicted as accurately as printing process allows. All quotes, samples, enquiries and sales are made subject to our standard conditions published in detail at <u>www.tilemob.com.au/conditions</u>. E.&O.E.
For further information, contact our commercial division on PH (07) 3355 5055 or e-mail: <u>sales@tilemob.com.au</u>
The Tile Mob Pty Ltd ABN 95 069 987 524