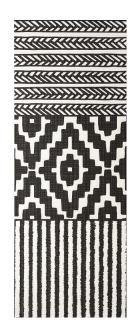

## black and white mix matt cultural art

NC228696 Wall tile Size 250x666mm

NB: colours are depicted as accurately as printing process allows. All quotes, samples, enquiries and sales are made subject to our standard conditions published in detail at <u>www.tilemob.com.au/conditions</u>. E.&O.E.
For further information, contact our commercial division on PH (07) 3355 5055 or e-mail: <u>sales@tilemob.com.au</u>
The Tile Mob Pty Ltd ABN 95 069 987 524