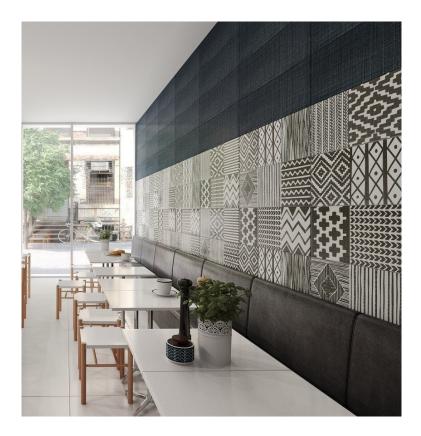

## black and white mix matt cultural art

NC228696 Wall tile Size 250x666mm

NB: colours are depicted as accurately as printing process allows. All quotes, samples, enquiries and sales are made subject to our standard conditions published in detail at <u>www.tilemob.com.au/conditions</u>. E.&O.E.
For further information, contact our commercial division on PH (07) 3355 5055 or e-mail: <u>sales@tilemob.com.au</u>
The Tile Mob Pty Ltd ABN 95 069 987 524