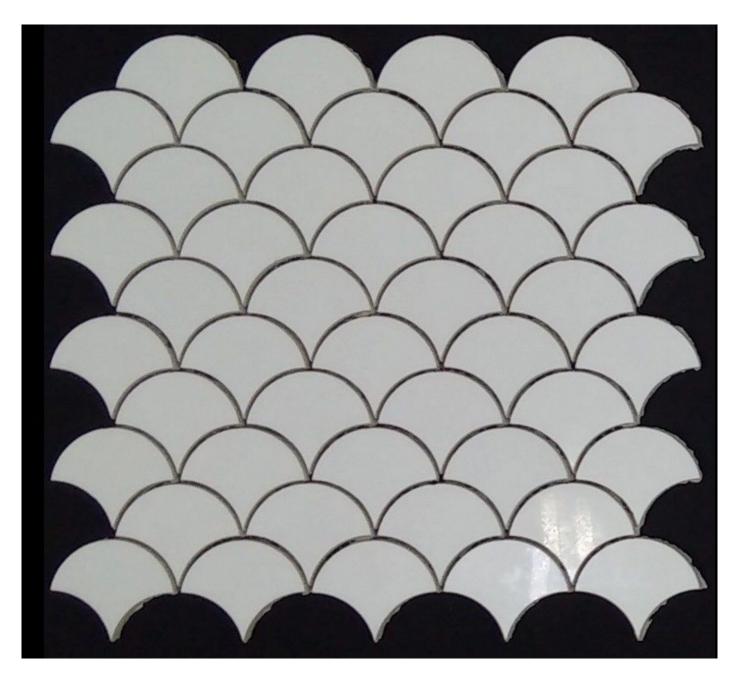

# fishscale mosaics

Blanco Gloss NC226771 Element size 60x50mm Sheet Size 278x270x10mm

NB: colours are depicted as accurately as printing process allows. All quotes, samples, enquiries and sales are made subject to our standard conditions published in detail at <u>www.tilemob.com.au/conditions</u>. E.&O.E.
For further information, contact our commercial division on PH (07) 3355 5055 or e-mail: <u>sales@tilemob.com.au</u>
The Tile Mob Pty Ltd ABN 95 069 987 524