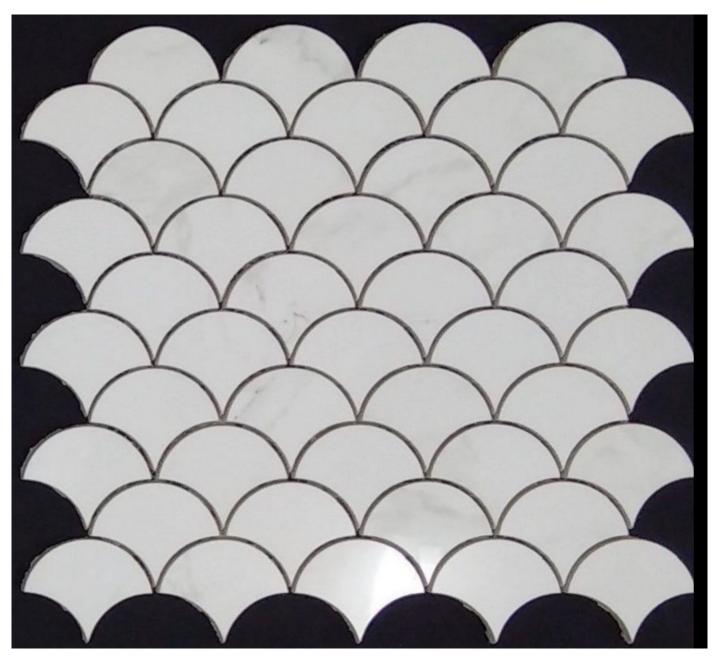

# fishscale mosaics

Carrara Gloss NC226772 Element size 60x50mm Sheet Size 278x270x10mm

NB: colours are depicted as accurately as printing process allows. All quotes, samples, enquiries and sales are made subject to our standard conditions published in detail at <u>www.tilemob.com.au/conditions</u>. E.&O.E. For further information, contact our commercial division on PH (07) 3355 5055 or e-mail: <u>sales@tilemob.com.au</u> The Tile Mob Pty Ltd ABN 95 069 987 524