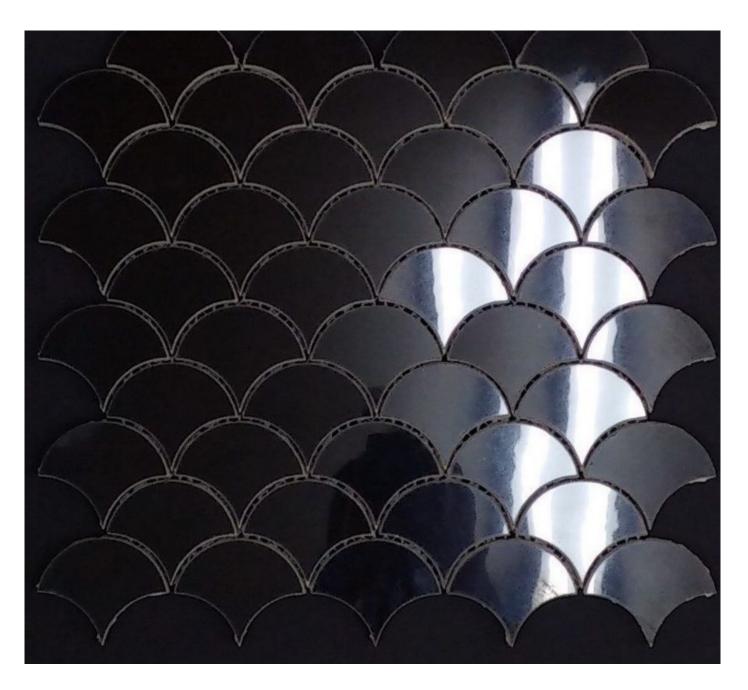

# fishscale mosaics

Nero Gloss NC226773 Element size 60x50mm Sheet Size 278x270x10mm

NB: colours are depicted as accurately as printing process allows. All quotes, samples, enquiries and sales are made subject to our standard conditions published in detail at <u>www.tilemob.com.au/conditions</u>. E.&O.E.
For further information, contact our commercial division on PH (07) 3355 5055 or e-mail: <u>sales@tilemob.com.au</u>
The Tile Mob Pty Ltd ABN 95 069 987 524