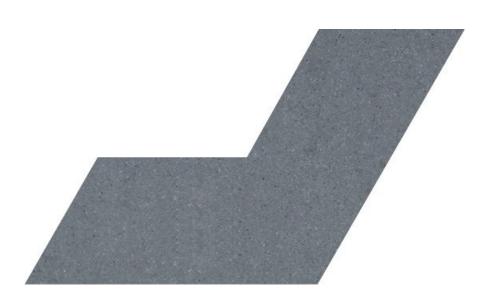

## versafloor stylized series

NC228079 CARBONE MATT 173 x 150 x 10

NC228078 PANNA MATT 173 x 150 x 10

NB: colours are depicted as accurately as printing process allows. **All quotes, samples, enquiries and sales are made subject to our standard conditions published in detail at <u>www.tilemob.com.au/conditions.</u> <b>E.&O.E.**For further information, contact our commercial division on **PH (07) 3355 5055** or e-mail: <u>sales@tilemob.com.au</u>