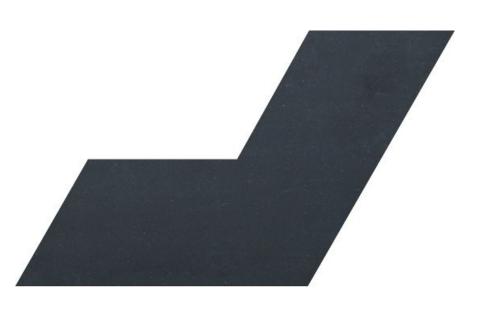

## versafloor stylized series

NC228079 CARBONE MATT 173 x 150 x 10

NC228078 PANNA MATT 173 x 150 x 10

NB: colours are depicted as accurately as printing process allows. **All quotes, samples, enquiries and sales are made subject to our standard conditions published in detail at <u>www.tilemob.com.au/conditions.</u> <b>E.&O.E.**For further information, contact our commercial division on **PH (07) 3355 5055** or e-mail: <u>sales@tilemob.com.au</u>