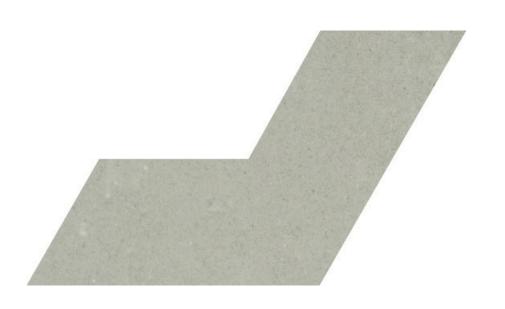

## versafloor stylized series

NC228076 GRIGIO MATT 173 x 150 x 10

NC228077 ACCIAO MATT 173 x 150 x 10

NB: colours are depicted as accurately as printing process allows. All quotes, samples, enquiries and sales are made subject to our standard conditions published in detail at <a href="www.tilemob.com.au/conditions">www.tilemob.com.au/conditions</a>. E.&O.E.