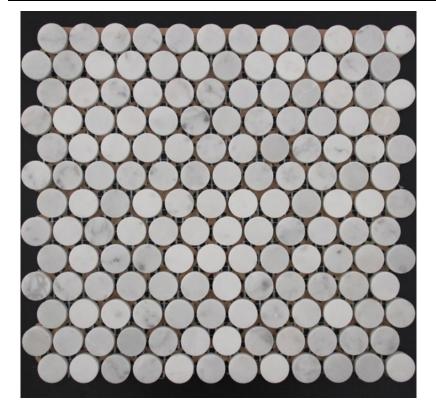

CARRARA HONED NC224497 Element Size: 23mm dia x10mm Sheet size: 287x305mm

CARRARA POLISHED NC228049 Element Size: 15mm dia x10mm Sheet size: 295x304mm

CARRARA HONED NC228047 Element Size: 15mm dia x10mm Sheet size: 295x304mm