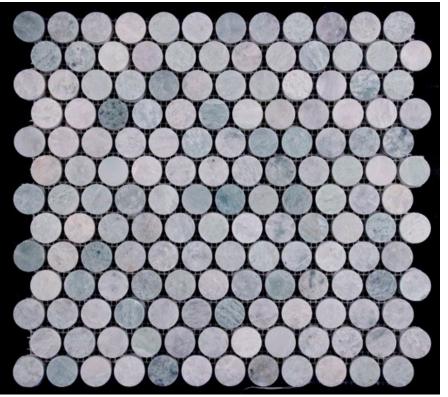

CARRARA HONED NC224497 Element Size: 23mm dia x10mm Sheet size: 287x305mm

CARRARA POLISHED NC228049 Element Size: 15mm dia x10mm Sheet size: 295x304mm

CARRARA HONED NC228047 Element Size: 15mm dia x10mm Sheet size: 295x304mm