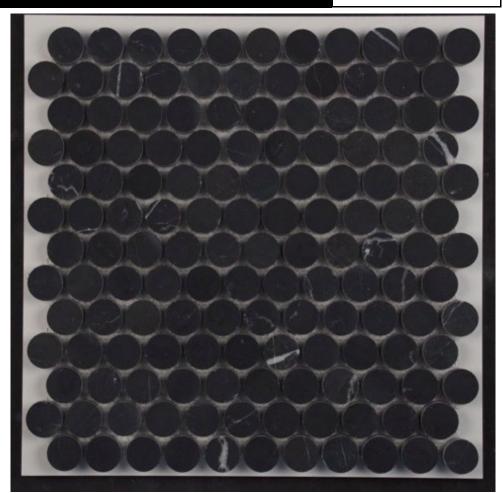

#### ► tiles ► stone ► mosaics ► slate ► terracotta

www.tilemob.com.au

NERO MARQUINA HONED NC228007 Element Size: 23mm dia x10mm Sheet size: 287x305mm

NB: colours are depicted as accurately as printing process allows. All quotes, samples, enquiries and sales are made subject to our standard conditions published in detail at <u>www.tilemob.com.au/conditions</u>. E.&O.E.
For further information, contact our commercial division on PH (07) 3355 5055 or e-mail: <u>sales@tilemob.com.au</u>
The Tile Mob Pty Ltd ABN 95 069 987 524