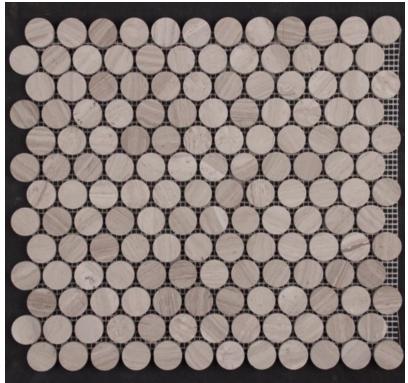

### ► tiles ► stone ► mosaics ► slate ► terracotta

www.tilemob.com.au

NC228010 MING GREEN HONED Element Size: 23mm dia x10mm Sheet size: 287x305mm

GREY TRAVERTINE HONED NC228019 Element Size 23mm dia x10mm Sheet size: 287x305mm