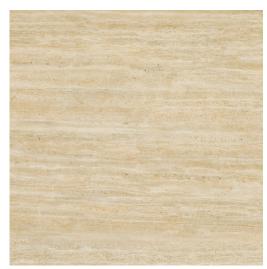

### 1000mmx1000mmx3mm

Lappato Travertine
NC227974
Matt
R10
NC227978

NB: colours are depicted as accurately as printing process allows. All quotes, samples, enquiries and sales are made subject to our standard conditions published in detail at <a href="www.tilemob.com.au/conditions">www.tilemob.com.au/conditions</a>. E.&O.E.