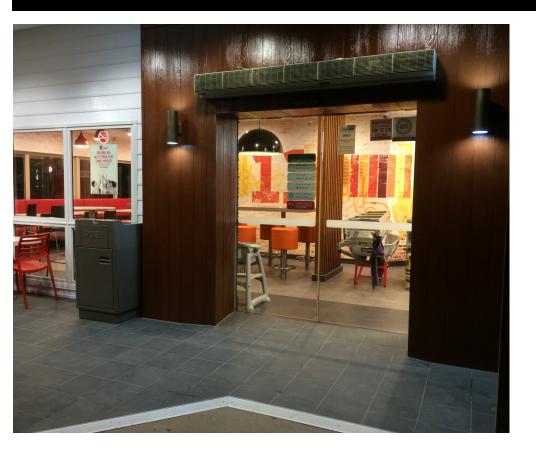

## KFC moranbah qld

NC227580 CHARCOAL FLAMED PARAGON 300x300 mm 66m2 Supplied

NC222087 CHERRY GLOSS LINEA 200x600 mm 12m2 Supplied

> NC217950 Satin White 200x200 mm 13m2 Supplied

NB: colours are depicted as accurately as printing process allows. All quotes, samples, enquiries and sales are made subject to our standard conditions published in detail at <u>www.tilemob.com.au/conditions</u>. E.&O.E. For further information, contact our commercial division on PH (07) 3355 5055 or e-mail: <u>sales@tilemob.com.au</u> The Tile Mob Pty Ltd ABN 95 069 987 524