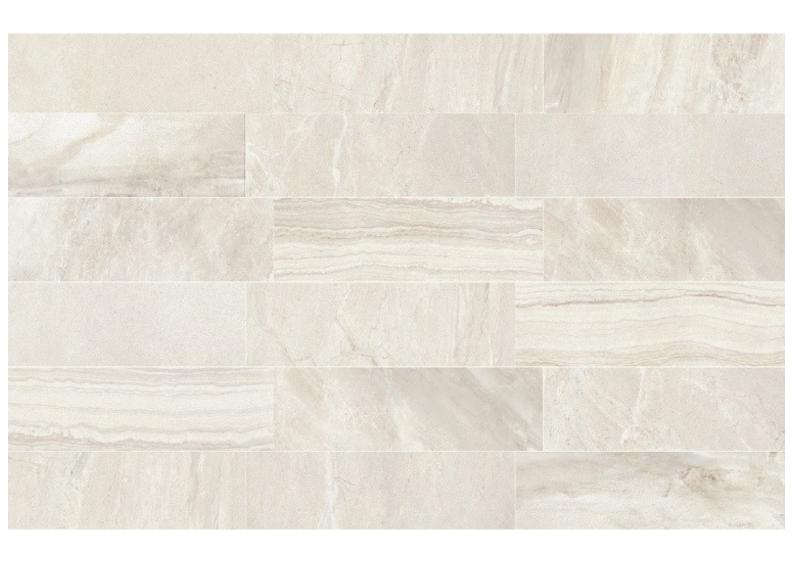

## impulse series

PEAR MATT IMPULSE NC227568 200x600mm

NB: colours are depicted as accurately as printing process allows. All quotes, samples, enquiries and sales are made subject to our standard conditions published in detail at <a href="www.tilemob.com.au/conditions">www.tilemob.com.au/conditions</a>. E.&O.E.