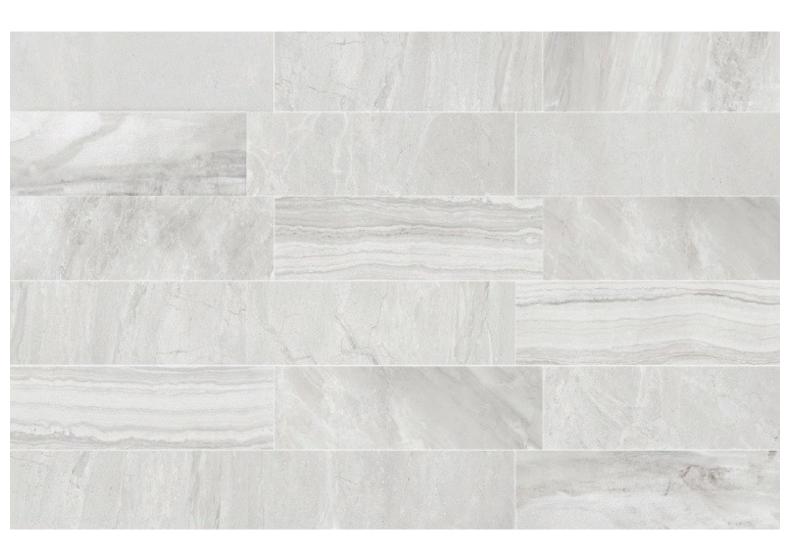

## impulse series

FROST MATT IMPULSE NC227567 200x600mm

NB: colours are depicted as accurately as printing process allows. All quotes, samples, enquiries and sales are made subject to our standard conditions published in detail at <a href="www.tilemob.com.au/conditions">www.tilemob.com.au/conditions</a>. E.&O.E.