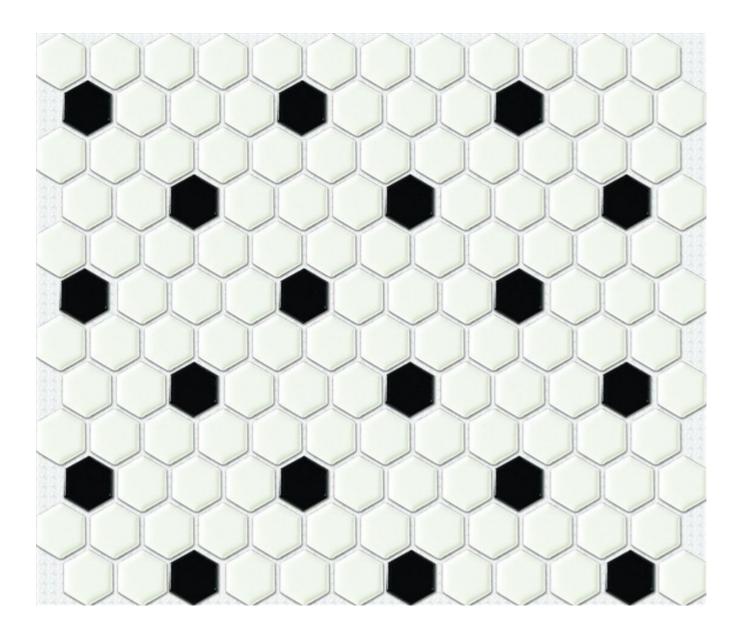

## scatter hexagonal

NC227291 Element 23x25mm Sheet size 270x300mm

NB: colours are depicted as accurately as printing process allows. All quotes, samples, enquiries and sales are made subject to our standard conditions published in detail at <u>www.tilemob.com.au/conditions</u>. E.&O.E.
For further information, contact our commercial division on PH (07) 3355 5055 or e-mail: <u>sales@tilemob.com.au</u>
The Tile Mob Pty Ltd ABN 95 069 987 524