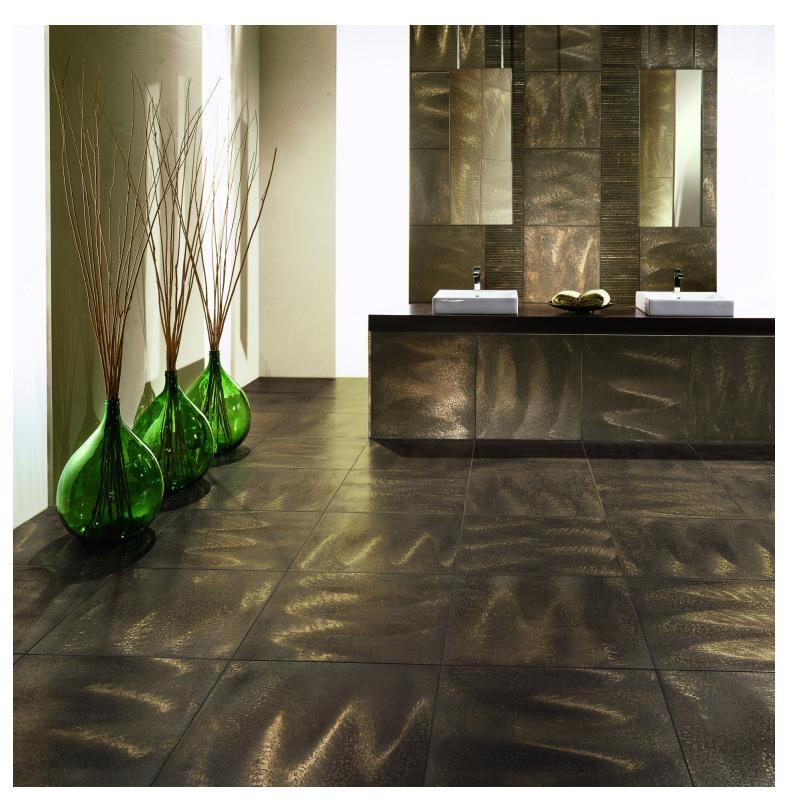

## machined collection

NB: colours are depicted as accurately as printing process allows. All quotes, samples, enquiries and sales are made subject to our standard conditions published in detail at <a href="www.tilemob.com.au/conditions">www.tilemob.com.au/conditions</a>. E.&O.E.

## ruggine matt machined

150x600mm NC217487

300x600mm NC217488

600x600mm NC217489 Made in Italy

NB: colours are depicted as accurately as printing process allows. All quotes, samples, enquiries and sales are made subject to our standard conditions published in detail at <a href="www.tilemob.com.au/conditions">www.tilemob.com.au/conditions</a>. E.&O.E.