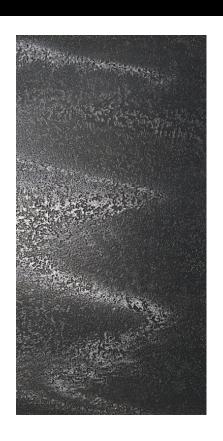

## ferra matt machined

150x600mm NC217493

300x600mm NC217494

600x600mm NC217495 Made in Italy

NB: colours are depicted as accurately as printing process allows. All quotes, samples, enquiries and sales are made subject to our standard conditions published in detail at <a href="www.tilemob.com.au/conditions">www.tilemob.com.au/conditions</a>. E.&O.E.