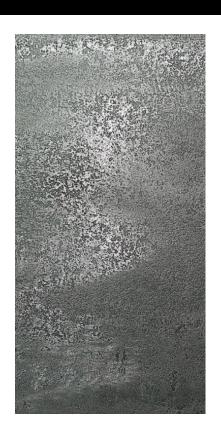

## ruggine matt machined

150x600mm NC217487

300x600mm NC217488

600x600mm NC217489 Made in Italy

NB: colours are depicted as accurately as printing process allows. All quotes, samples, enquiries and sales are made subject to our standard conditions published in detail at <a href="www.tilemob.com.au/conditions">www.tilemob.com.au/conditions</a>. E.&O.E.