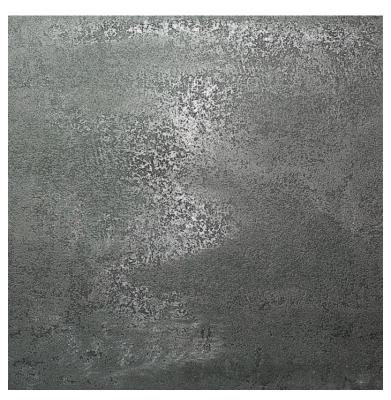

## platino matt machined

150x600mm NC217490

300x600mm NC217491

600x600mm NC217492 Made in Italy

NB: colours are depicted as accurately as printing process allows. All quotes, samples, enquiries and sales are made subject to our standard conditions published in detail at <a href="www.tilemob.com.au/conditions">www.tilemob.com.au/conditions</a>. E.&O.E.