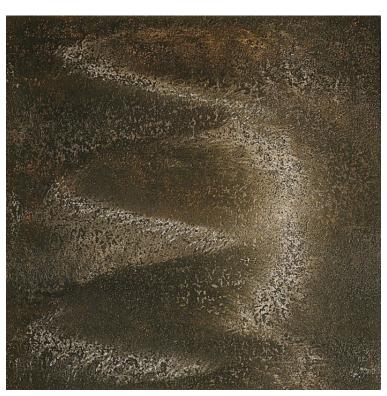

## ruggine matt machined

150x600mm NC217487

300x600mm NC217488

600x600mm NC217489 Made in Italy

NB: colours are depicted as accurately as printing process allows. All quotes, samples, enquiries and sales are made subject to our standard conditions published in detail at <a href="www.tilemob.com.au/conditions">www.tilemob.com.au/conditions</a>. E.&O.E.

For further information, contact our commercial division on PH (07) 3355 5055 or e-mail: <a href="mailto:sales@tilemob.com.au">sales@tilemob.com.au</a>

The Tile Mob Pty Ltd ABN 95 069 987 524

▶ tiles ▶ stone ▶ mosaics ▶ slate ▶ terracotta