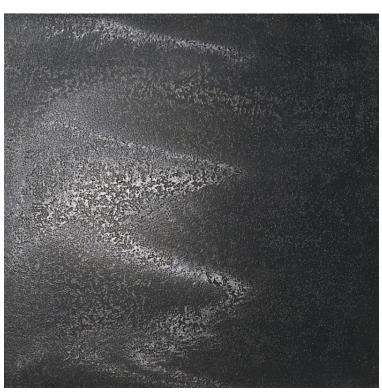

## ferra matt machined

150x600mm NC217493

300x600mm NC217494

600x600mm NC217495 Made in Italy

NB: colours are depicted as accurately as printing process allows. All quotes, samples, enquiries and sales are made subject to our standard conditions published in detail at <a href="www.tilemob.com.au/conditions">www.tilemob.com.au/conditions</a>. E.&O.E.