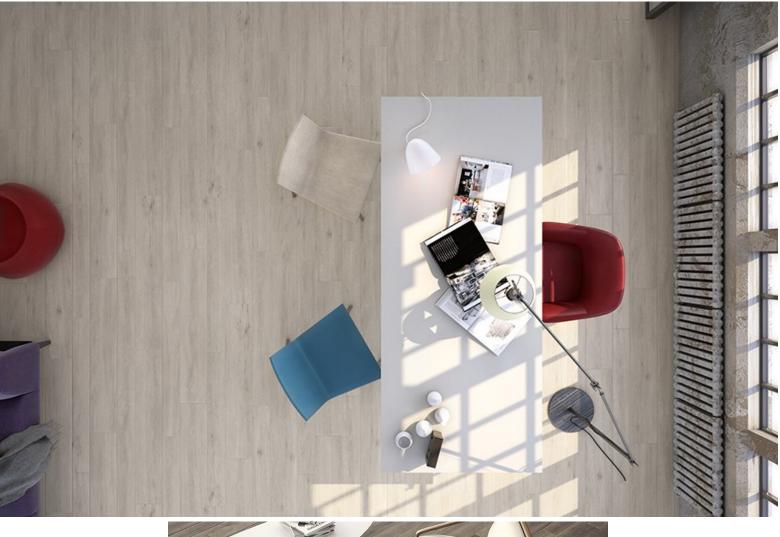

## foresta series

timber look porcelain

200x1140mm Slip Rating: WP4

Ash Matt Foresta NC227121

Champagne Matt Foresta NC227122

Wenge Matt Foresta NC227123

NB: colours are depicted as accurately as printing process allows. All quotes, samples, enquiries and sales are made subject to our standard conditions published in detail at <u>www.tilemob.com.au/conditions</u>. E.&O.E. For further information, contact our commercial division on PH (07) 3355 5055 or e-mail: <u>sales@tilemob.com.au</u> The Tile Mob Pty Ltd ABN 95 069 987 524