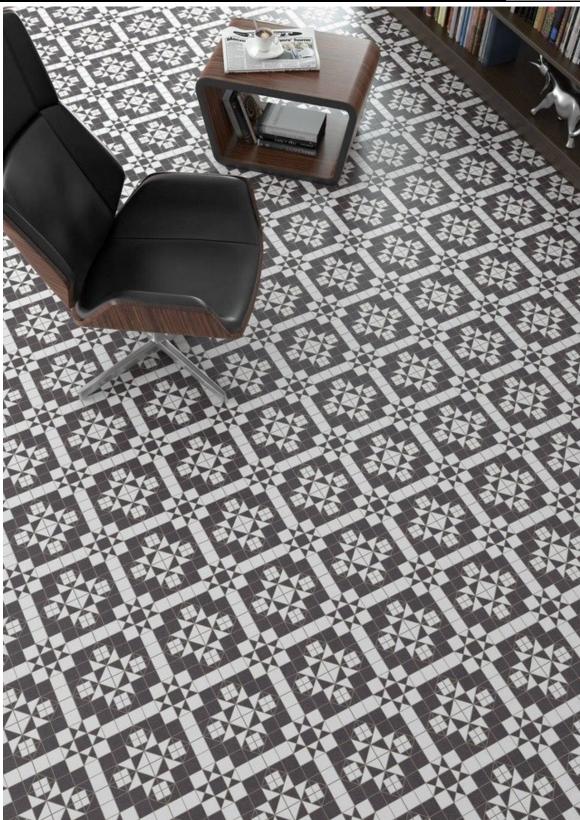

### black and white mosaic look floor tile

NC227059 330x330mm

NB: colours are depicted as accurately as printing process allows. All quotes, samples, enquiries and sales are made subject to our standard conditions published in detail at <a href="www.tilemob.com.au/conditions">www.tilemob.com.au/conditions</a>. E.&O.E.

For further information, contact our commercial division on PH (07) 3355 5055 or e-mail: <a href="mailto:sales@tilemob.com.au">sales@tilemob.com.au</a>

The Tile Mob Pty Ltd ABN 95 069 987 524

**▶** tiles **▶** stone **▶** mosaics **▶** slate **▶** terracotta