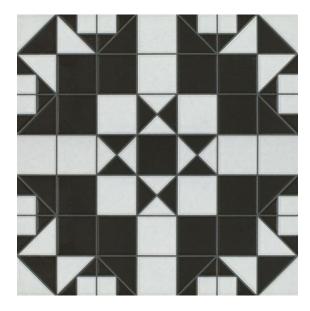

### black and white mosaic look floor tile

NC227059 330x330mm

NB: colours are depicted as accurately as printing process allows. All quotes, samples, enquiries and sales are made subject to our standard conditions published in detail at <a href="www.tilemob.com.au/conditions">www.tilemob.com.au/conditions</a>. E.&O.E.