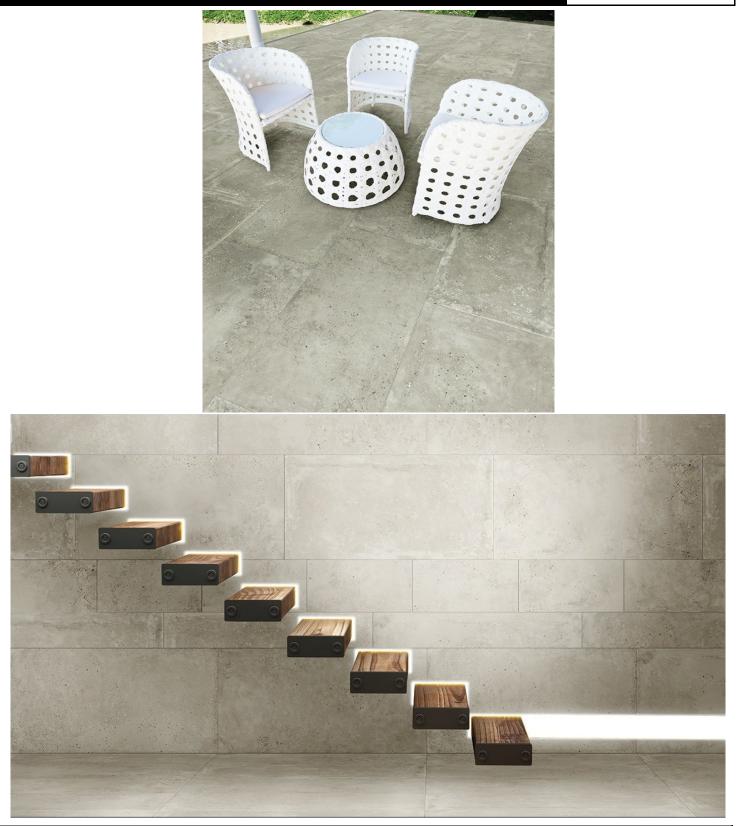

# sassolino shale

porcelain

INTERNAL matt 600x1200mm NC226885 600x600mm NC226888 300x600mm NC226891

GRIP

600x600mm NC226887 R11

Made in Italy

NB: colours are depicted as accurately as printing process allows. All quotes, samples, enquiries and sales are made subject to our standard conditions published in detail at <u>www.tilemob.com.au/conditions</u>. E.&O.E.
For further information, contact our commercial division on PH (07) 3355 5055 or e-mail: <u>sales@tilemob.com.au</u>
The Tile Mob Pty Ltd ABN 95 069 987 524