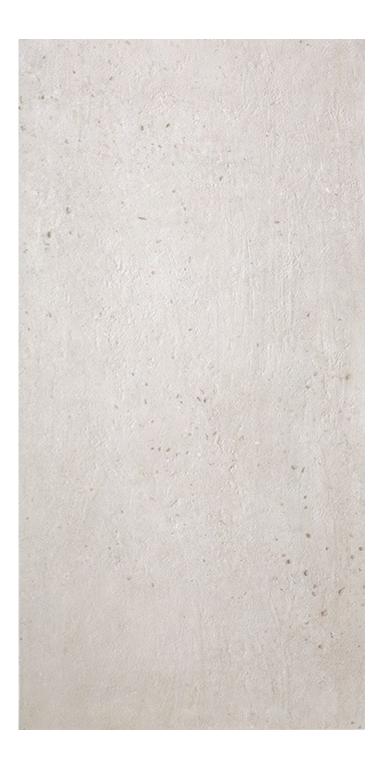

# sassolino shale

porcelain

INTERNAL matt 600x1200mm NC226885 600x600mm NC226888 300x600mm NC226891

GRIP

600x600mm NC226887 R11

Made in Italy

NB: colours are depicted as accurately as printing process allows. All quotes, samples, enquiries and sales are made subject to our standard conditions published in detail at <u>www.tilemob.com.au/conditions</u>. E.&O.E.
For further information, contact our commercial division on PH (07) 3355 5055 or e-mail: <u>sales@tilemob.com.au</u>
The Tile Mob Pty Ltd ABN 95 069 987 524