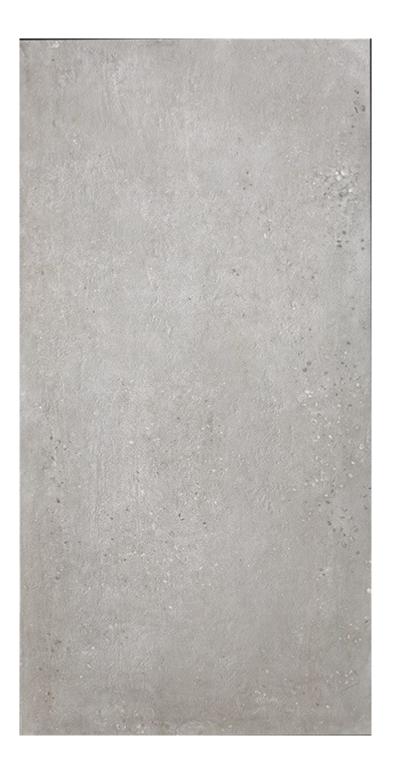

## sassolino sand

porcelain

INTERNAL matt 600x1200mm NC226886 600x600mm NC226890 300x600mm NC226892

GRIP

600x600mm NC226889 R11

Made in Italy

NB: colours are depicted as accurately as printing process allows. All quotes, samples, enquiries and sales are made subject to our standard conditions published in detail at <u>www.tilemob.com.au/conditions</u>. E.&O.E.
For further information, contact our commercial division on PH (07) 3355 5055 or e-mail: <u>sales@tilemob.com.au</u>
The Tile Mob Pty Ltd ABN 95 069 987 524