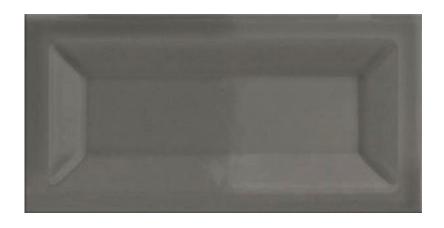

## subway tile

SNOW GLOSS NC227212 75x150mm

MIDNIGHT GLOSS NC227213 75x150mm

ASH GLOSS NC227214 75x150mm

NB: colours are depicted as accurately as printing process allows. All quotes, samples, enquiries and sales are made subject to our standard conditions published in detail at <a href="www.tilemob.com.au/conditions">www.tilemob.com.au/conditions</a>. E.&O.E.