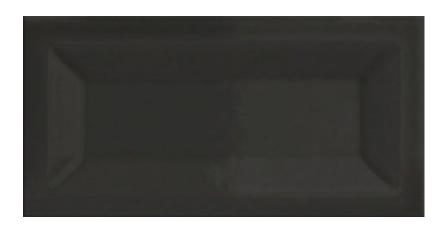

## subway tile

SNOW GLOSS NC227212 75x150mm

MIDNIGHT GLOSS NC227213 75x150mm

ASH GLOSS NC227214 75x150mm

NB: colours are depicted as accurately as printing process allows. All quotes, samples, enquiries and sales are made subject to our standard conditions published in detail at <a href="www.tilemob.com.au/conditions">www.tilemob.com.au/conditions</a>. E.&O.E.