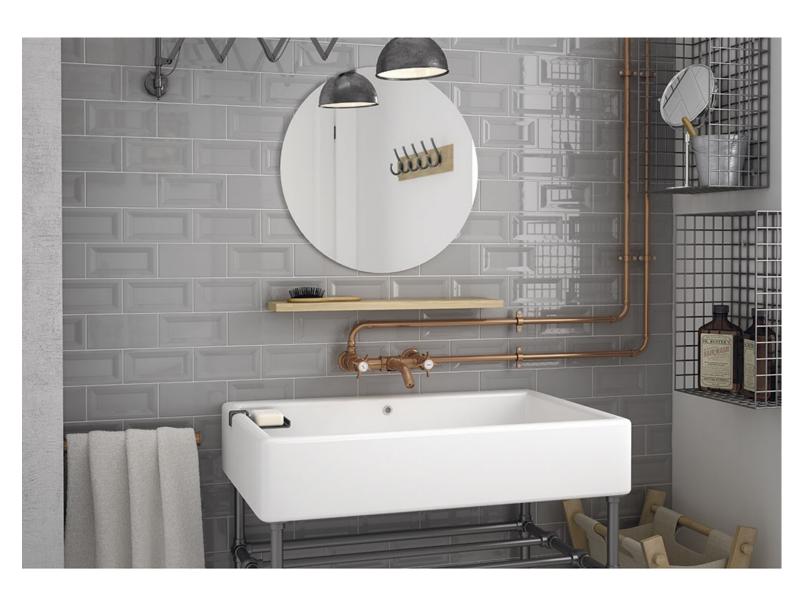

## reverse bevel

## subway tile

NB: colours are depicted as accurately as printing process allows. All quotes, samples, enquiries and sales are made subject to our standard conditions published in detail at <a href="www.tilemob.com.au/conditions">www.tilemob.com.au/conditions</a>. E.&O.E.

## subway tile

SNOW GLOSS NC227212 75x150mm

MIDNIGHT GLOSS NC227213 75x150mm

ASH GLOSS NC227214 75x150mm

NB: colours are depicted as accurately as printing process allows. All quotes, samples, enquiries and sales are made subject to our standard conditions published in detail at <a href="www.tilemob.com.au/conditions">www.tilemob.com.au/conditions</a>. E.&O.E.