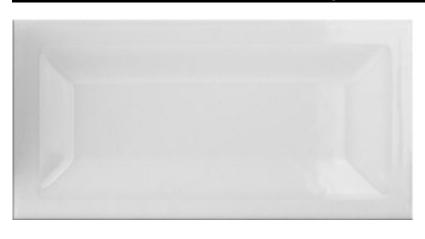

## reverse bevel

## subway tile

SNOW GLOSS NC227212 75x150mm

MIDNIGHT GLOSS NC227213 75x150mm

ASH GLOSS NC227214 75x150mm

NB: colours are depicted as accurately as printing process allows. All quotes, samples, enquiries and sales are made subject to our standard conditions published in detail at <a href="www.tilemob.com.au/conditions">www.tilemob.com.au/conditions</a>. E.&O.E.