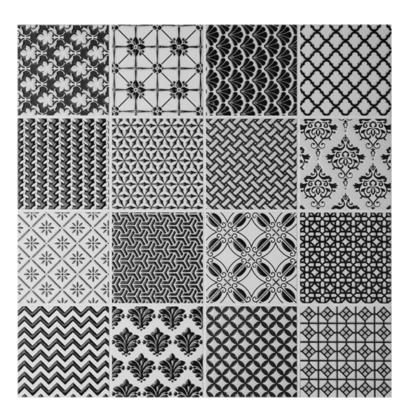

Black and White 300x300mm NC226353

Snow 300x300mm NC226352

NB: colours are depicted as accurately as printing process allows. All quotes, samples, enquiries and sales are made subject to our standard conditions published in detail at <a href="www.tilemob.com.au/conditions">www.tilemob.com.au/conditions</a>. E.&O.E.