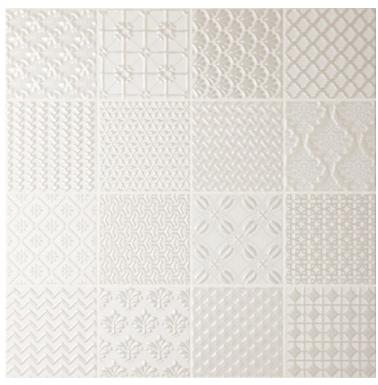

Black and White 300x300mm NC226353

Snow 300x300mm NC226352

NB: colours are depicted as accurately as printing process allows. All quotes, samples, enquiries and sales are made subject to our standard conditions published in detail at <a href="www.tilemob.com.au/conditions">www.tilemob.com.au/conditions</a>. E.&O.E.