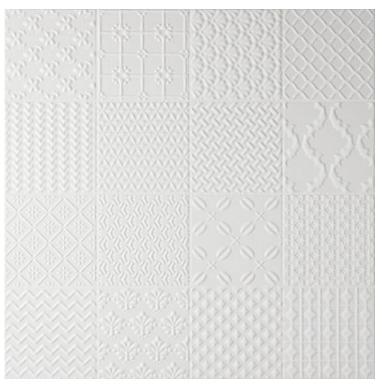

Black and White 300x300mm NC226353

Snow 300x300mm NC226352

NB: colours are depicted as accurately as printing process allows. All quotes, samples, enquiries and sales are made subject to our standard conditions published in detail at <a href="www.tilemob.com.au/conditions">www.tilemob.com.au/conditions</a>. E.&O.E.