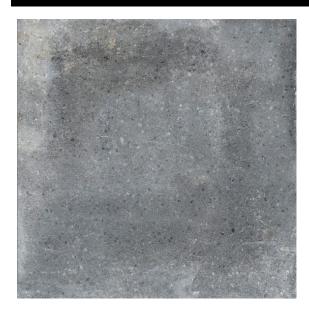

### porcelain anti slip P5

Ash Grip 200x200mm NC227373

Bellota Ash Décor 200x200mm NC227375

Basketweave Ash Décor 200x200mm NC227376

NB: colours are depicted as accurately as printing process allows. All quotes, samples, enquiries and sales are made subject to our standard conditions published in detail at <a href="www.tilemob.com.au/conditions">www.tilemob.com.au/conditions</a>. E.&O.E.

#### porcelain anti slip P5

Charcoal Grip 200x200mm NC227374

Bellota Charcoal Décor 200x200mm NC227377

Basketweave Charcoal Décor 200x200mm NC227378

NB: colours are depicted as accurately as printing process allows. All quotes, samples, enquiries and sales are made subject to our standard conditions published in detail at <a href="www.tilemob.com.au/conditions">www.tilemob.com.au/conditions</a>. E.&O.E.