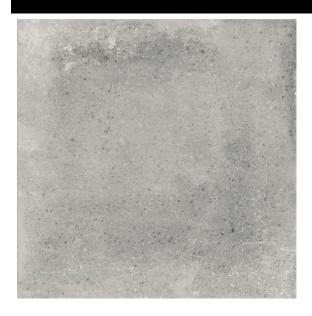

# calle collection

#### porcelain anti slip P5

Charcoal Grip 200x200mm NC227374

Bellota Charcoal Décor 200x200mm NC227377

Basketweave Charcoal Décor 200x200mm NC227378

NB: colours are depicted as accurately as printing process allows. All quotes, samples, enquiries and sales are made subject to our standard conditions published in detail at <a href="www.tilemob.com.au/conditions">www.tilemob.com.au/conditions</a>. E.&O.E.