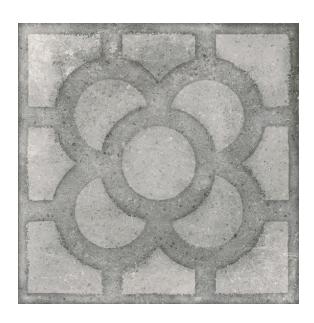

### porcelain anti slip P5

Ash Grip 200x200mm NC227373

Bellota Ash Décor 200x200mm NC227375

Basketweave Ash Décor 200x200mm NC227376

NB: colours are depicted as accurately as printing process allows. All quotes, samples, enquiries and sales are made subject to our standard conditions published in detail at <a href="www.tilemob.com.au/conditions">www.tilemob.com.au/conditions</a>. E.&O.E.