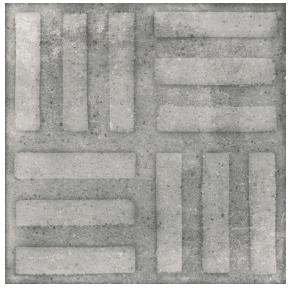

### porcelain anti slip P5

Ash Grip 200x200mm NC227373

Bellota Ash Décor 200x200mm NC227375

Basketweave Ash Décor 200x200mm NC227376

NB: colours are depicted as accurately as printing process allows. All quotes, samples, enquiries and sales are made subject to our standard conditions published in detail at <a href="www.tilemob.com.au/conditions">www.tilemob.com.au/conditions</a>. E.&O.E.