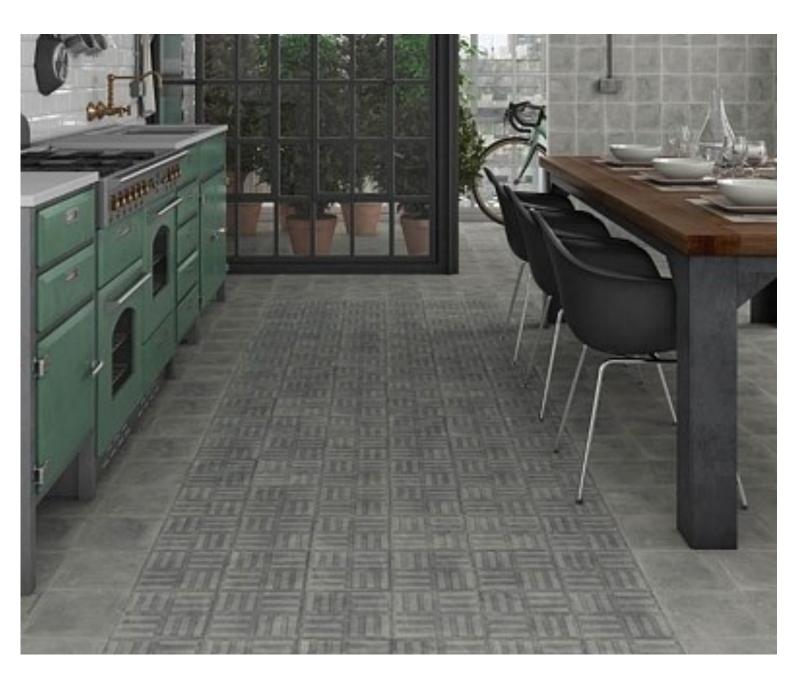

## calle collection

### porcelain anti slip P5

Ash Grip 200x200mm NC227373

Bellota Ash Décor 200x200mm NC227375

Basketweave Ash Décor 200x200mm NC227376

NB: colours are depicted as accurately as printing process allows. All quotes, samples, enquiries and sales are made subject to our standard conditions published in detail at <a href="www.tilemob.com.au/conditions">www.tilemob.com.au/conditions</a>. E.&O.E.