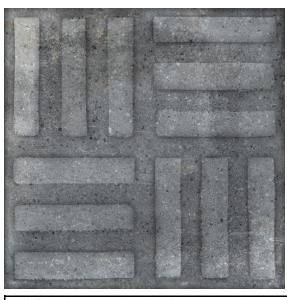

### porcelain anti slip P5

Ash Grip 200x200mm NC227373

Bellota Ash Décor 200x200mm NC227375

Basketweave Ash Décor 200x200mm NC227376

NB: colours are depicted as accurately as printing process allows. All quotes, samples, enquiries and sales are made subject to our standard conditions published in detail at <a href="www.tilemob.com.au/conditions">www.tilemob.com.au/conditions</a>. E.&O.E.

#### porcelain anti slip P5

Charcoal Grip 200x200mm NC227374

Bellota Charcoal Décor 200x200mm NC227377

Basketweave Charcoal Décor 200x200mm NC227378

NB: colours are depicted as accurately as printing process allows. All quotes, samples, enquiries and sales are made subject to our standard conditions published in detail at <a href="www.tilemob.com.au/conditions">www.tilemob.com.au/conditions</a>. E.&O.E.