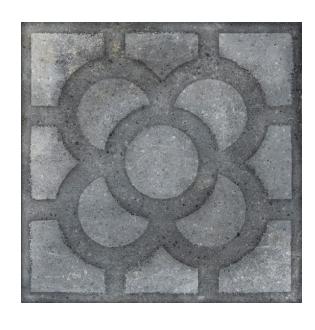

### porcelain anti slip P5

Ash Grip 200x200mm NC227373

Bellota Ash Décor 200x200mm NC227375

Basketweave Ash Décor 200x200mm NC227376

NB: colours are depicted as accurately as printing process allows. All quotes, samples, enquiries and sales are made subject to our standard conditions published in detail at <a href="www.tilemob.com.au/conditions">www.tilemob.com.au/conditions</a>. E.&O.E.

#### porcelain anti slip P5

Charcoal Grip 200x200mm NC227374

Bellota Charcoal Décor 200x200mm NC227377

Basketweave Charcoal Décor 200x200mm NC227378

NB: colours are depicted as accurately as printing process allows. All quotes, samples, enquiries and sales are made subject to our standard conditions published in detail at <a href="www.tilemob.com.au/conditions">www.tilemob.com.au/conditions</a>. E.&O.E.