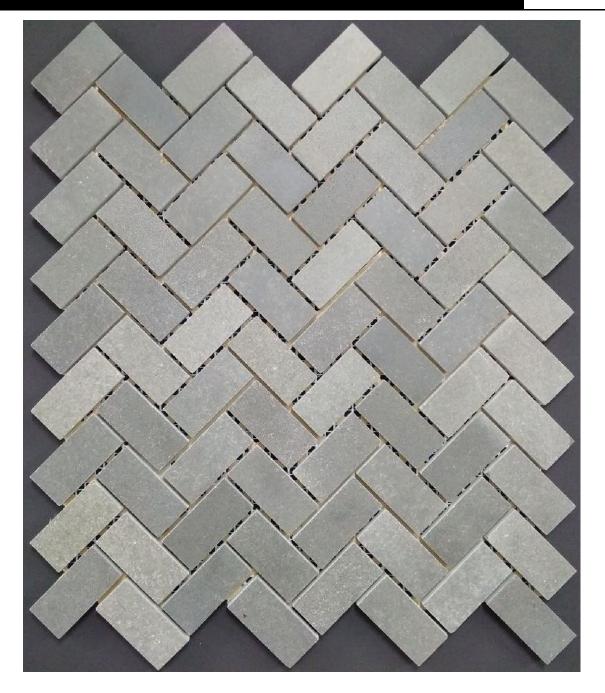

## bluestone herringbone mosaic

NC226408 Honed-Finish 280x318mm sheet size 23x48mm element size

NB: colours are depicted as accurately as printing process allows. All quotes, samples, enquiries and sales are made subject to our standard conditions published in detail at <a href="www.tilemob.com.au/conditions">www.tilemob.com.au/conditions</a>. E.&O.E.