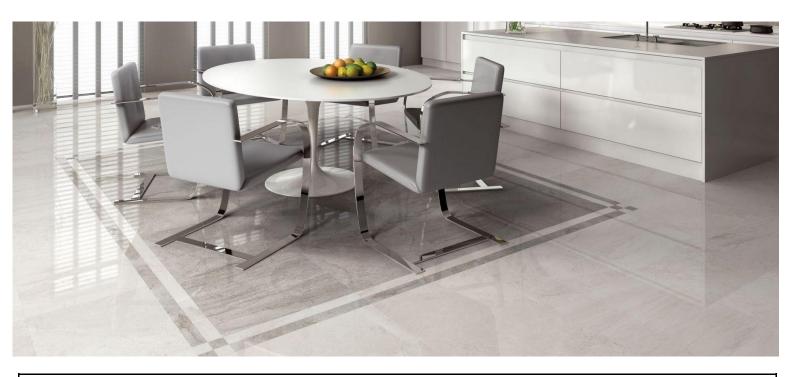

### marble look porcelain

DIAMANTE GLOSS NC226971 590x590mm DIAMANTE MATT NC226970 600x600mm

NB: colours are depicted as accurately as printing process allows. All quotes, samples, enquiries and sales are made subject to our standard conditions published in detail at <a href="www.tilemob.com.au/conditions">www.tilemob.com.au/conditions</a>. E.&O.E.