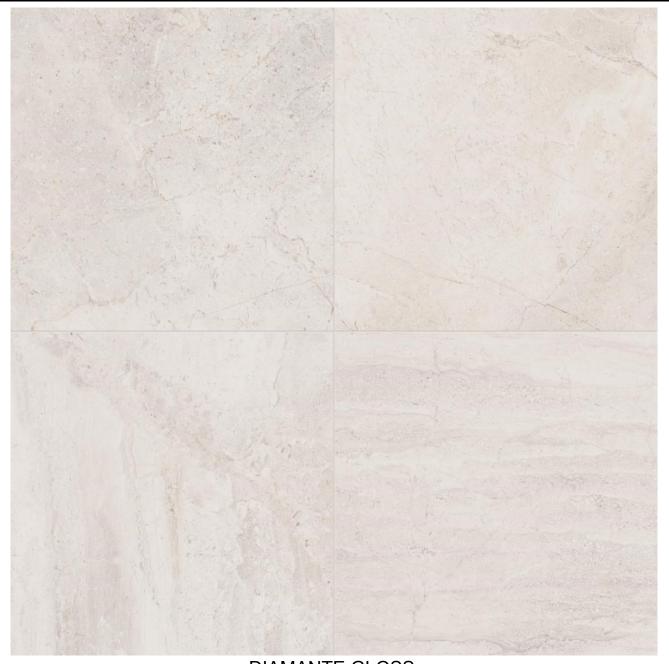

### marble look porcelain

DIAMANTE GLOSS NC226971 590x590mm DIAMANTE MATT NC226970 600x600mm

NB: colours are depicted as accurately as printing process allows. All quotes, samples, enquiries and sales are made subject to our standard conditions published in detail at <a href="www.tilemob.com.au/conditions">www.tilemob.com.au/conditions</a>. E.&O.E.