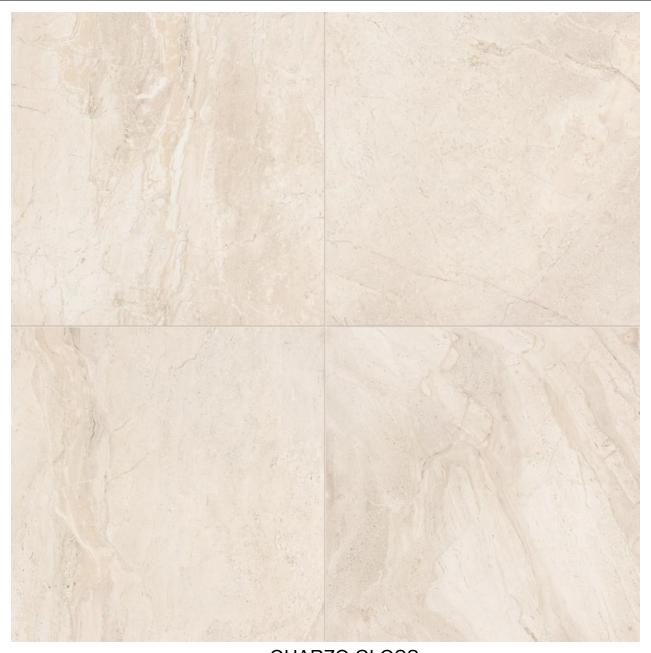

#### marble look porcelain

QUARZO GLOSS 590x590mm NC226969 QUARZO MATT 600x600mm NC224676

NB: colours are depicted as accurately as printing process allows. All quotes, samples, enquiries and sales are made subject to our standard conditions published in detail at <a href="www.tilemob.com.au/conditions">www.tilemob.com.au/conditions</a>. E.&O.E.