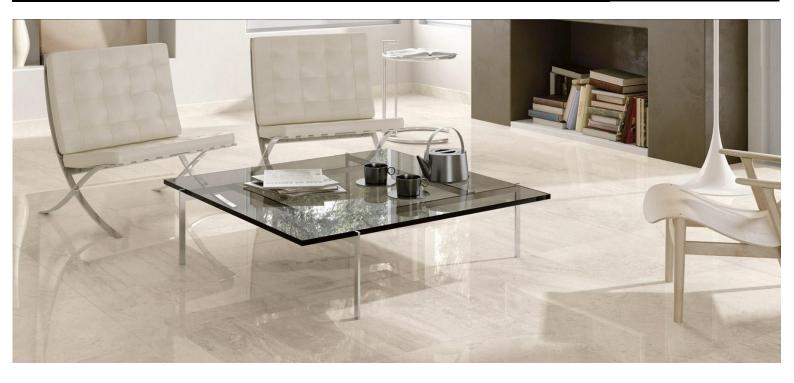

#### marble look porcelain

QUARZO GLOSS 590x590mm NC226969 QUARZO MATT 600x600mm NC224676

NB: colours are depicted as accurately as printing process allows. All quotes, samples, enquiries and sales are made subject to our standard conditions published in detail at <a href="www.tilemob.com.au/conditions">www.tilemob.com.au/conditions</a>. E.&O.E.